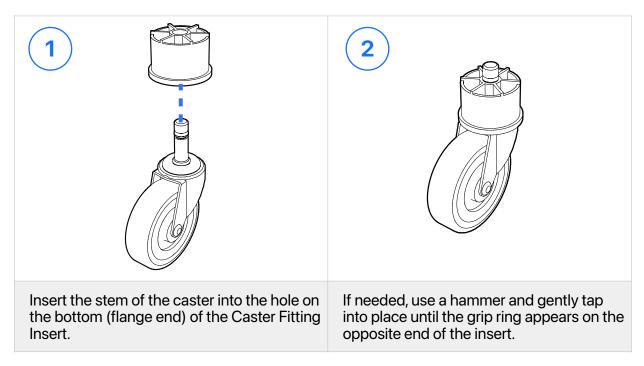

## **Connecting to Caster Fitting Inserts**

To connect a FORMUFIT Swivel Caster to a Caster Fitting Insert, perform the following: