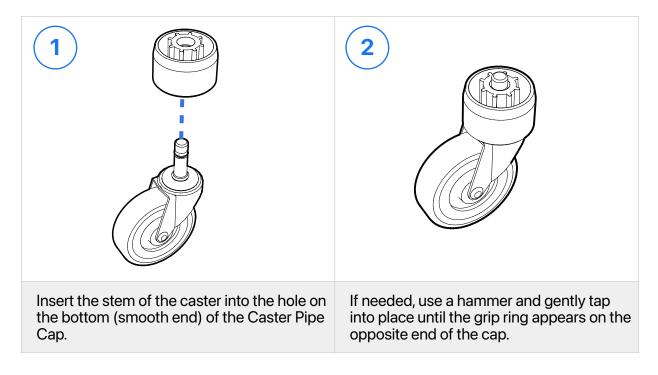

## **Connecting to Caster Pipe Caps**

To connect a FORMUFIT Swivel Caster to a Caster Pipe Cap, perform the following: