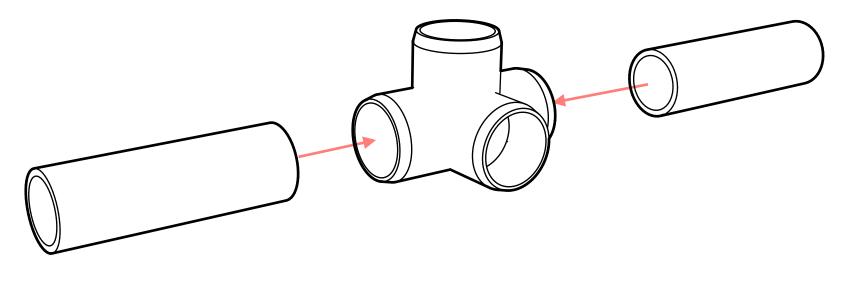

### Fittings

F112EEC **8**x

#### Pipe

| <b>8</b> x |
|------------|
|            |