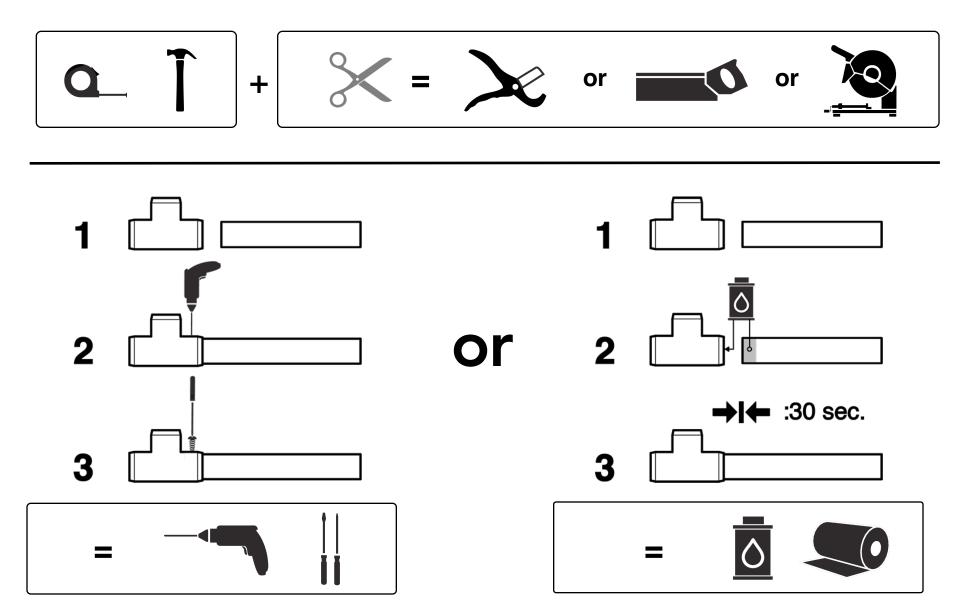

tion provided within this manual is for informational purposes only. FORMUFIT accepts no responsibility, and is excluded from all liability for damage and/or loss which may be suffered by any other party as a result of using or in connection with such use or loss of use of this information, including but not limited to loss of profit, loss of opportunity, loss of business, indirect damages, incidental damages, special or consequential loss, injury or loss of life.

#### **Additional Information**

For additional information on how to cut, prepare and assemble PVC, please review our FORMUFIT PVC Field Manuals available at:

#### http://www.formufit.com/guides

To order fittings, connectors, pipe or accessories for this project, visit FORMUFIT online at:

http://www.formufit.com

### Tools



### Fittings



F112EEC **8**x

#### Pipe















| <b>8</b> x |
|------------|
|            |