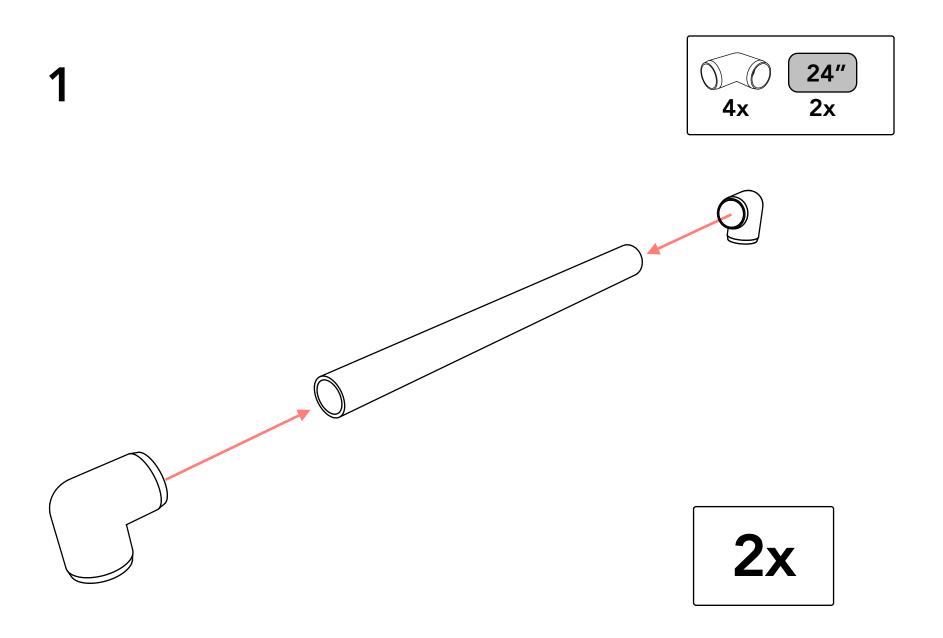

### Fittings

F112EEC **8**x

#### Pipe

| <b>8</b> x |
|------------|
|            |