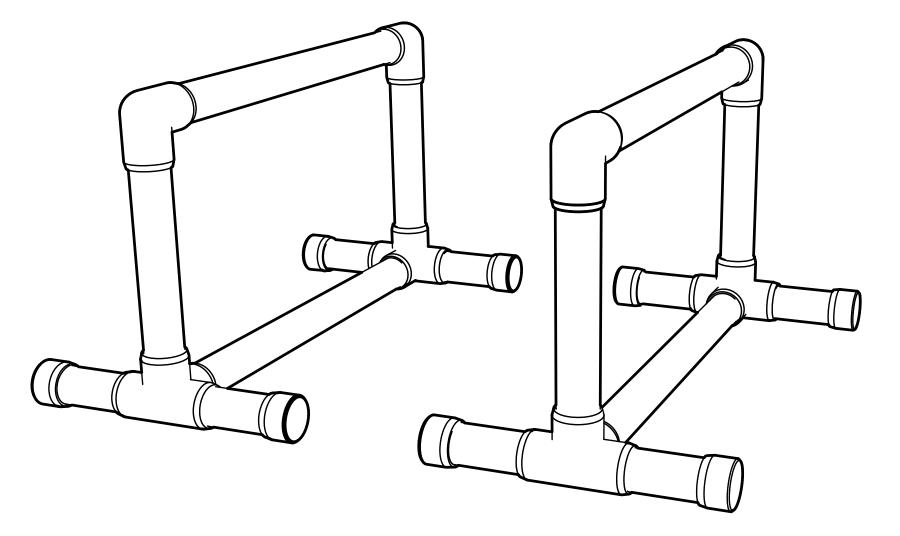

### Tools

### Fittings

F112EEC **8**x

#### Pipe

| <b>8</b> x |
|------------|
|            |