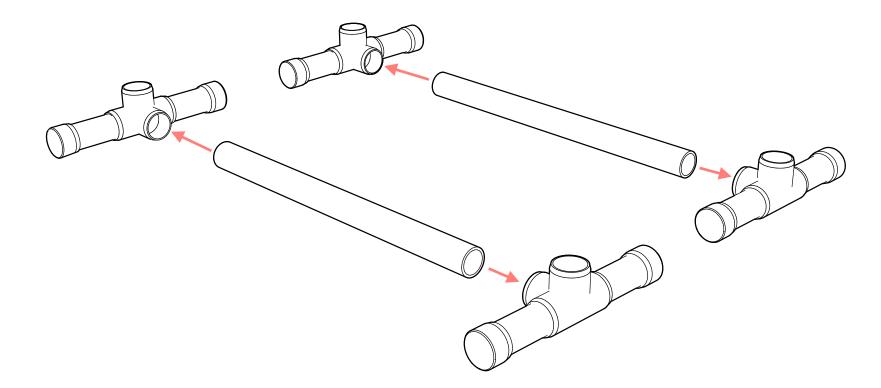

### Fittings

F112EEC **8**x

#### Pipe

| <b>8</b> x |
|------------|
|            |