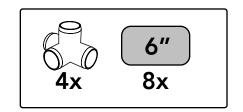

### Fittings

F112EEC **8**x

#### Pipe

| <b>8</b> x |
|------------|
|            |