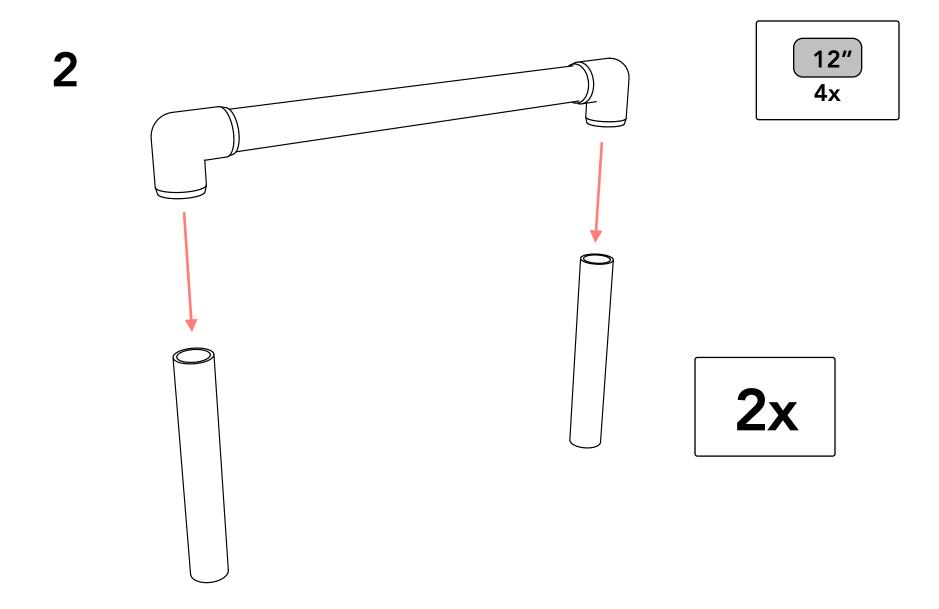

### Fittings

F112EEC **8**x

#### Pipe

| <b>8</b> x |
|------------|
|            |