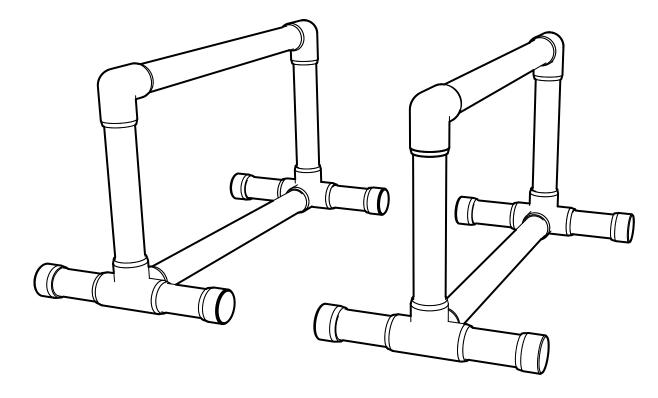

# **PVC Parallettes**

#### a FORMUFIT PVC Plan







Important information. Read carefully. Keep this information for further reference.

#### WARNING

Serious or fatal injuries can occur from using power tools when cutting PVC pipe. Be sure to read and understand the instructions that came with your power tools before using them.

PVC cement is a noxious chemical that should be used in a well ventilated area. If you become dizzy, lightheaded or disoriented, move to fresh air.

## Legal

**DISCLAIMER:** The information provided within this manual is for informational purposes only. FORMUFIT accepts no responsibility, and is excluded from all liability for damage and/or loss which may be suffered by any other party as a result of using or in connection with such use or loss of use of this information, including but not limited to loss o