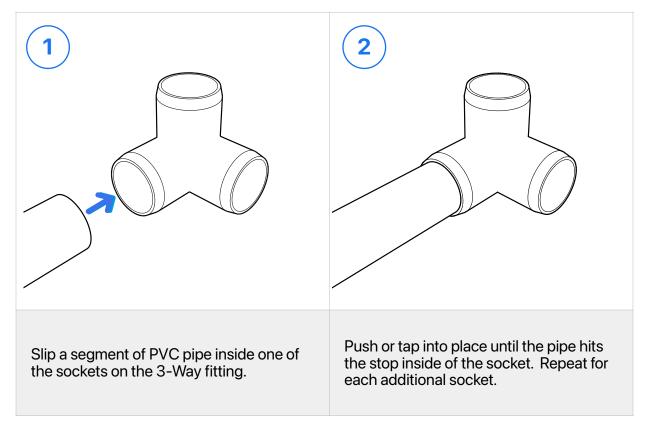

## Assembly

To connect a FORMUFIT 3-Way PVC fitting to PVC pipe, perform the following: