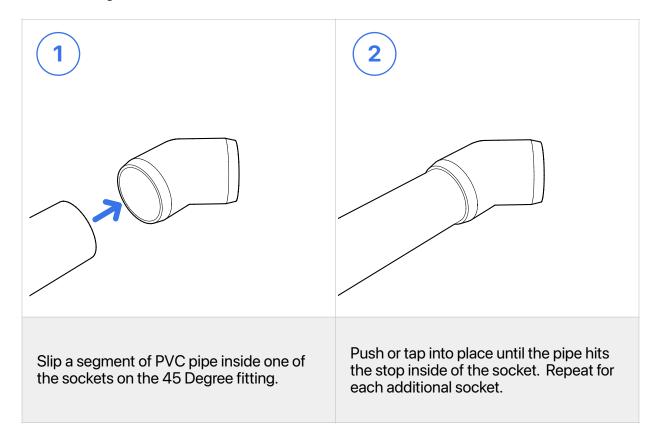

## **PRODUCT INSTRUCTIONS**

## **45 Degree PVC Fitting**

FORMUFIT 45 Degree PVC Fittings can accept up to two (2) segment of PVC pipe and can be used to create 45 degree angles in PVC pipe projects. To connect this product to PVC pipe, follow the instructions shown below.

## **Assembly**



## **Securing**

For permanent and strong connections, it is recommended to use PVC cement/solvent to attach the PVC pipe and 45 Degree PVC Elbow fitting.

You can also temporarily connect this fitting by driving a self-tapping screw where the pipe and fitting meet, or apply electrical tape over the end of the pipe before inserting into the fitting for a temporary, yet strong connection.