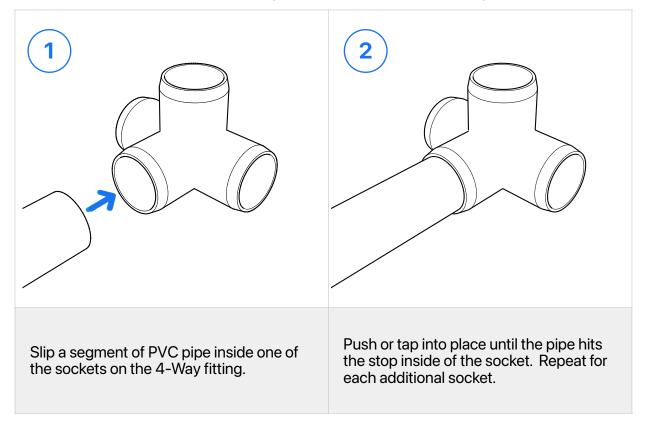

## **Assembly**

To connect a FORMUFIT 4-Way PVC fitting to PVC pipe, perform the following: