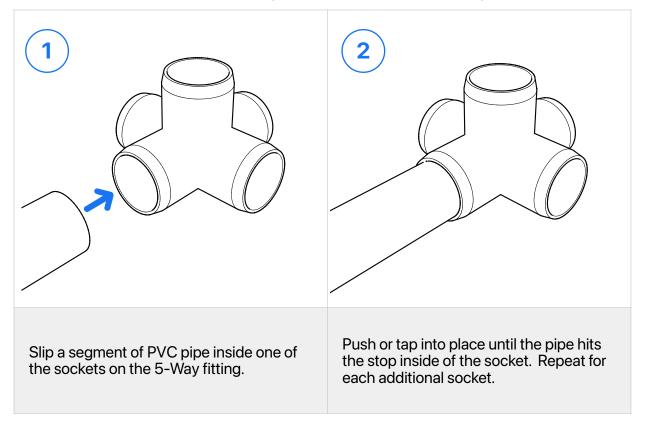

## **Assembly**

To connect a FORMUFIT 5-Way PVC fitting to PVC pipe, perform the following: