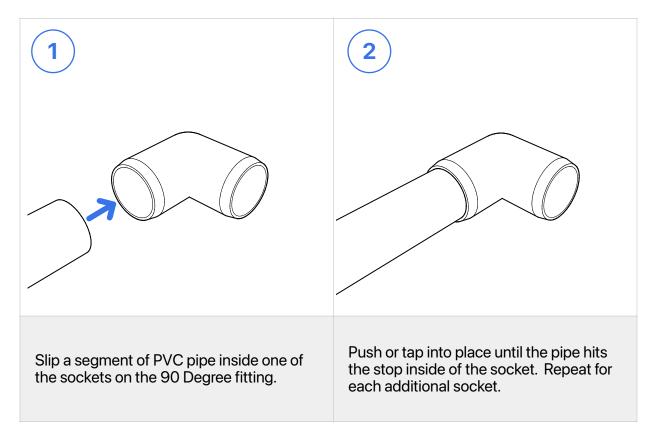

## **90 Degree PVC Fitting**

FORMUFIT 90 Degree PVC Fittings can accept up to two (2) segment of PVC pipe and can be used to create perfect right angles in PVC pipe projects. To connect this product to PVC pipe, follow the instructions shown below.

## Assembly