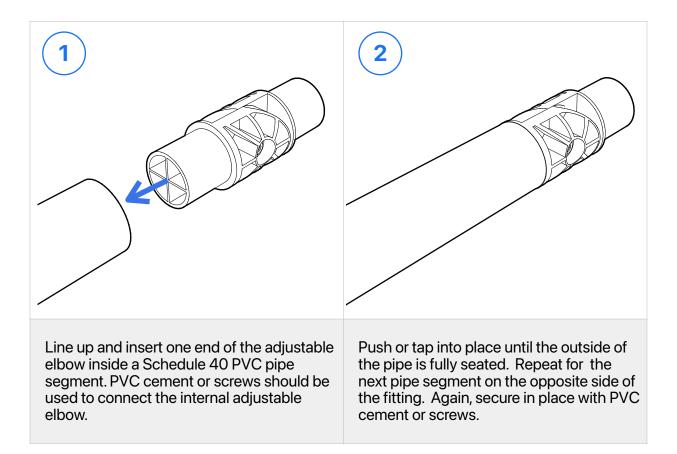

#### **Assembly**

# **Internal Adjustable Elbow**

FORMUFIT Internal Adjustable Elbows connect two (2) segments of PVC Pipe and adjusts to any angle between 90° and 270°. To connect this product to PVC pipe, follow the instructions shown below.