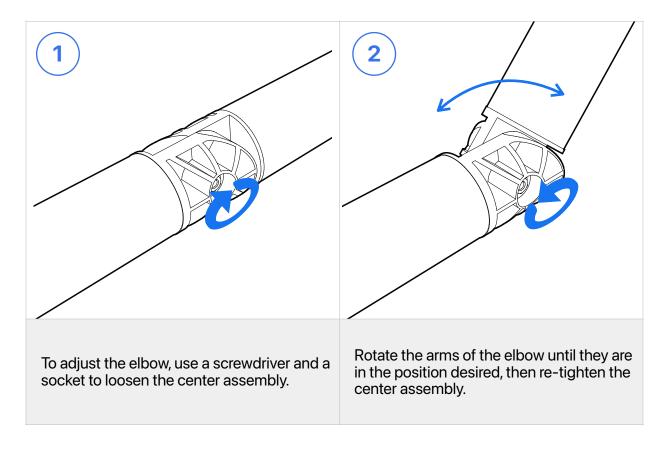

#### **Usage and Adjustment**

# **Internal Adjustable Elbow**

FORMUFIT Internal Adjustable Elbows connect two (2) segments of PVC Pipe and adjusts to any angle between 90° and 270°. To connect this product to PVC pipe, follow the instructions shown below.