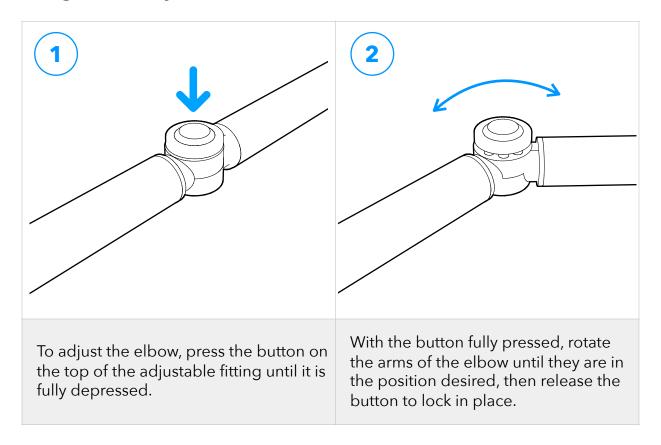

### **Usage and Adjustment**

# **Internal Adjustable Elbow**

FORMUFIT Internal Adjustable Elbows connect two (2) segments of PVC Pipe and adjusts to any angle between 90° and 270°. To connect this product to PVC pipe, follow the instructions shown below.