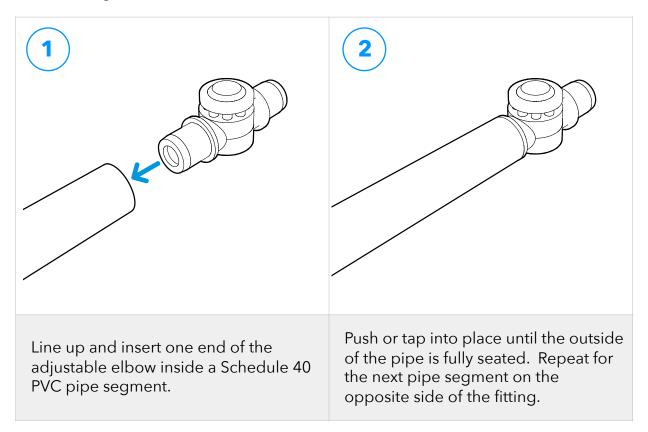

#### **Assembly**

# **Internal Adjustable Elbow**

FORMUFIT Internal Adjustable Elbows connect two (2) segments of PVC Pipe and adjusts to any angle between 90° and 270°. To connect this product to PVC pipe, follow the instructions shown below.