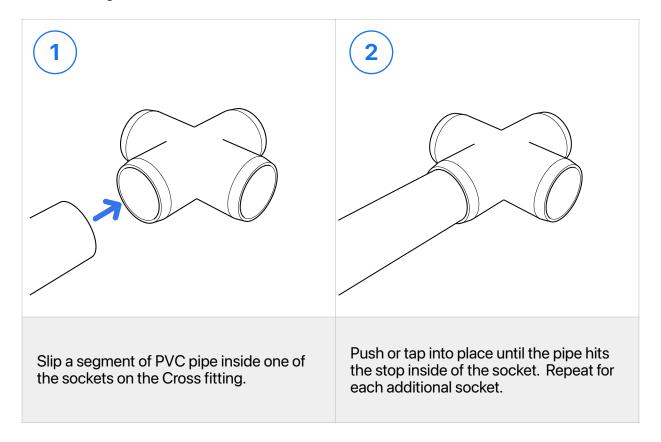

## **Assembly**

## **Standard PVC Cross**

FORMUFIT Standard PVC Cross Fittings can accept up to four (4) segment of PVC pipe and can be used to create flat crossmember support. To connect this product to PVC pipe, follow the instructions shown below.