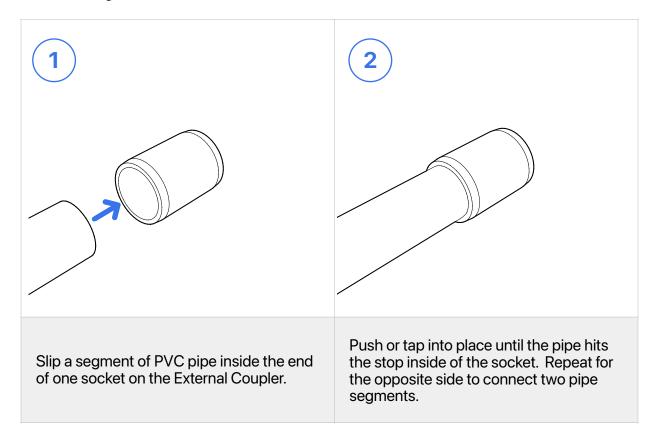

## **External PVC Coupling**

FORMUFIT PVC External Couplings can joint two (2) segments of PVC pipe and can be used to extend shorter PVC pipe into longer lengths. To connect this product to PVC pipe, follow the instructions shown below.

## **Assembly**