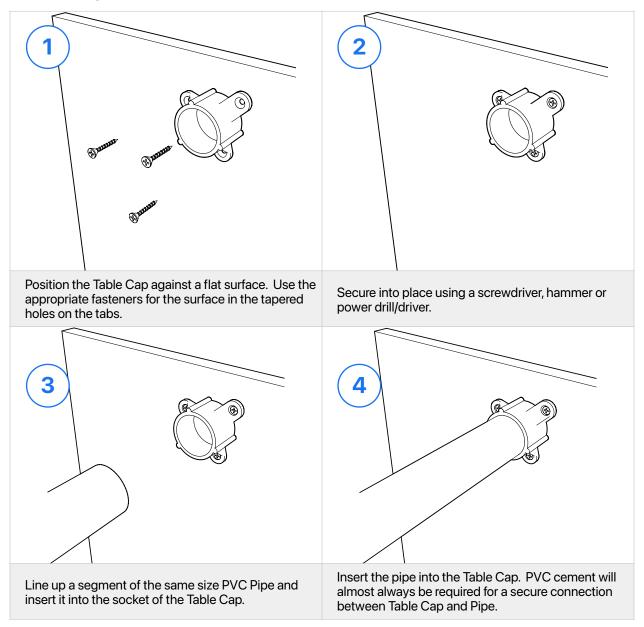

#### **Assembly**

## **Adjustment and Use**

The table cap can be secured using a large assortment of fasteners, such as screws (drywall, wood, masonry, etc.), nails or rivets. The fastener chosen must have a shaft diameter of no more than 0.20 in. (1/8"). Typically #10 size fasteners are the ideal solution for Table Caps of any size.

## **Securing**

For permanent and strong connections, it is recommended to use PVC cement/solvent to attach the PVC pipe and the folding adapter. You can also use screws to temporarily connect the pipe and coupler together.