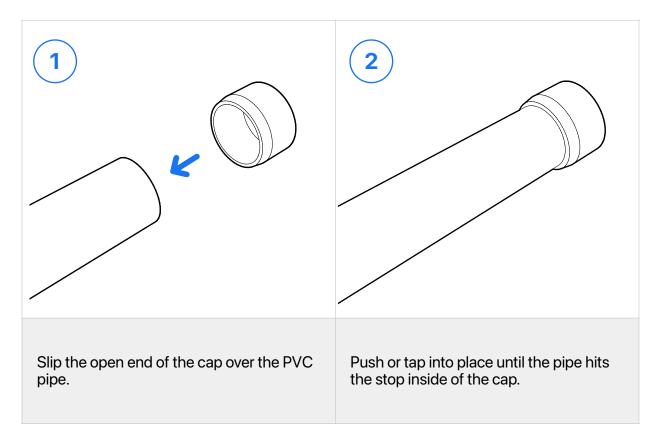

## **External PVC Flat End Cap**

FORMUFIT PVC External Flat End Caps flat-top caps fit over the end of a PVC pipe, leaving a slightly raised, flat end. To connect this product to PVC pipe, follow the instructions shown below.

## Assembly