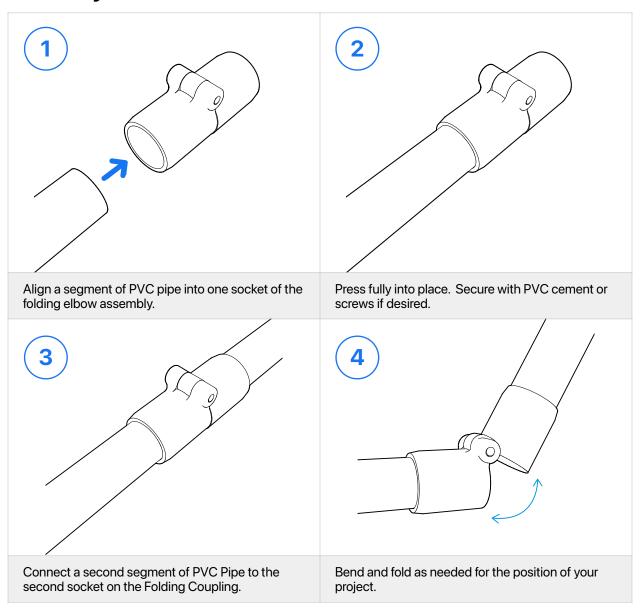

## **PRODUCT INSTRUCTIONS**

# **Inline Folding Coupling**

FORMUFIT Inline Folding PVC Couplings connect two segments of PVC pipe externally, and folds over itself. To connect this product to PVC pipe, follow the instructions shown below.

#### **Assembly**



### **Adjustment and Use**

The folding elbow does not maintain a specific position and is either open or closed. For gravity-supported folding applications, it is recommended that the hinge of the folding elbow facing up, or at the top of the fold. This will allow you to fold items up when not in use, but still be able to bear weight weight in the down position.

#### **Securing**

For permanent and strong connections, it is recommended to use PVC cement/solvent to attach the PVC pipe and the folding adapter. You can also use screws to temporarily connect the pipe and coupler together.