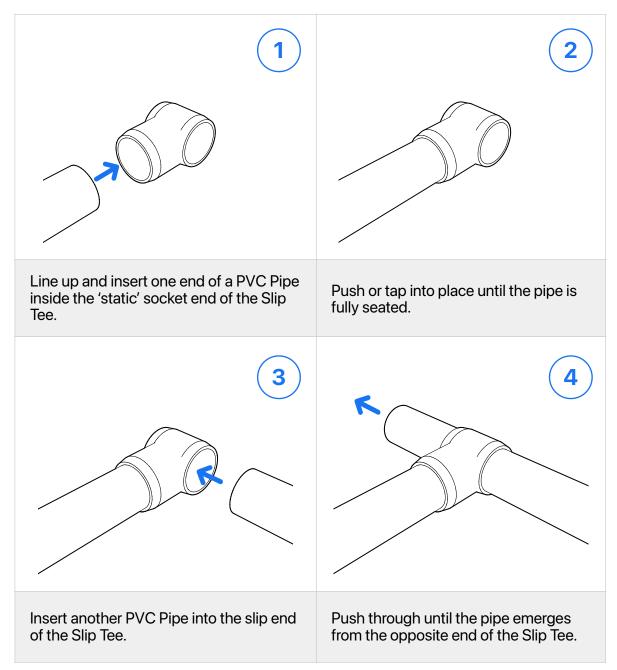

## **Slip Sling Tee**

FORMUFIT Slip Tees connect two (2) segments of PVC Pipe perpendicularly and allow one segment of pipe to rotate or slide along another. To connect this product to PVC pipe, follow the instructions shown below.