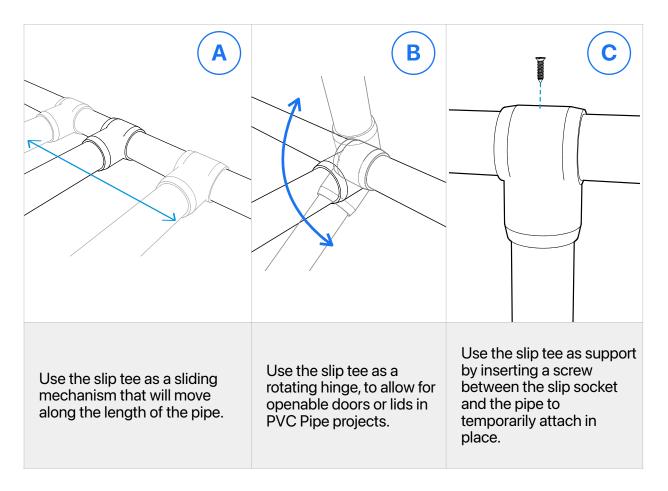

## **Use and Adjustment**

## Securing

For permanent and strong connections, it is recommended to use PVC cement/solvent to attach the PVC pipe and the slip tee on the static socket. Do not use PVC cement on the slip socket if you wish for your project to rotate or slide.

You can also temporarily connect fitting by driving a self-tapping screw where the pipe and fitting meet, or apply electrical tape over the end of the PVC pipe prior to insertion into the static port for a temporary, yet strong connection.