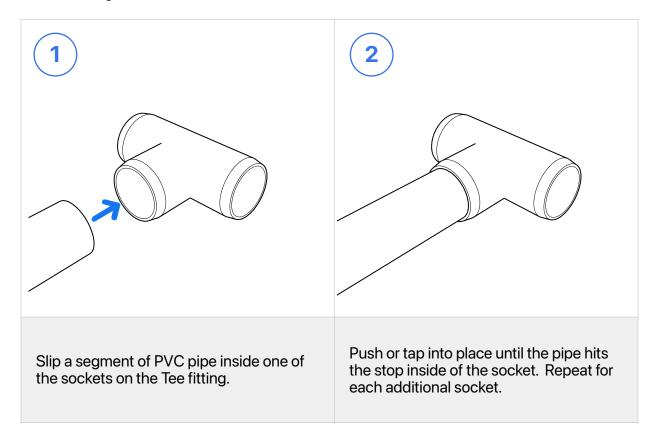

## **Standard PVC Tee Fitting**

FORMUFIT Tee PVC Fittings can accept up to three (3) segment of PVC pipe and can be used to flat planes along edges of structures. To connect this product to PVC pipe, follow the instructions shown below.

## **Assembly**