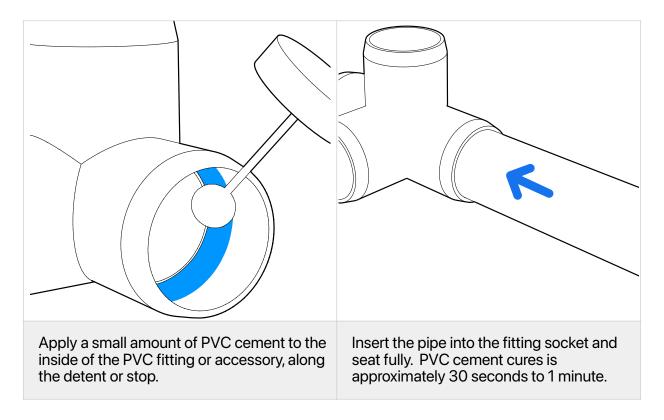

### **PRODUCT INSTRUCTIONS**

# **Structural PVC Pipe**

FORMUFIT Structural Grade/Furniture Grade PVC Pipe interconnects PVC fitting and accessory elements to create assemblies and structures. To use this product, follow the instructions shown below.

#### 1a - Cutting - Hacksaw



#### **Removing Burrs**

When cutting with a hacksaw, burrs will be visible at the ends of the pipe. To remove these, run a knife or other blade along the inside perimeter of the pipe to knock the burrs out.



## 1b - Cutting - Ratcheting Pipe Cutter



#### 1c - Cutting - Power Miter Saw



## 2a - Connecting - PVC Cement



#### 2b - Connecting - PipeRivet



## 2c - Connecting - Screws