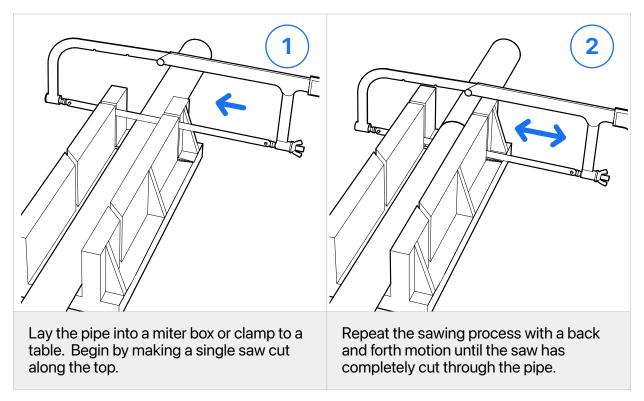

### **PRODUCT INSTRUCTIONS**

# **Structural PVC Pipe**

FORMUFIT Structural Grade/Furniture Grade PVC Pipe interconnects PVC fitting and accessory elements to create assemblies and structures. To use this product, follow the instructions shown below.

#### 1a - Cutting - Hacksaw



#### **Removing Burrs**

When cutting with a hacksaw, burrs will be visible at the ends of the pipe. To remove these, run a knife or other blade along the inside perimeter of the pipe to knock the burrs out.



## 1b - Cutting - Ratcheting Pipe Cutter



#### 1c - Cutting - Power Miter Saw



## 2a - Connecting - PVC Cement



#### 2b - Connecting - PipeRivet



## 2c - Connecting - Screws