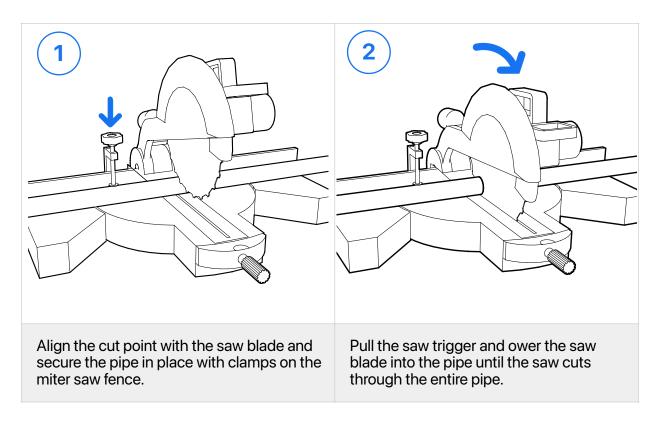

### **PRODUCT INSTRUCTIONS**

# **Structural PVC Pipe**

FORMUFIT Structural Grade/Furniture Grade PVC Pipe interconnects PVC fitting and accessory elements to create assemblies and structures. To use this product, follow the instructions shown below.

#### 1a - Cutting - Hacksaw



#### **Removing Burrs**

When cutting with a hacksaw, burrs will be visible at the ends of the pipe. To remove these, run a knife or other blade along the inside perimeter of the pipe to knock the burrs out.



## 1b - Cutting - Ratcheting Pipe Cutter



#### 1c - Cutting - Power Miter Saw



## 2a - Connecting - PVC Cement



#### 2b - Connecting - PipeRivet



## 2c - Connecting - Screws