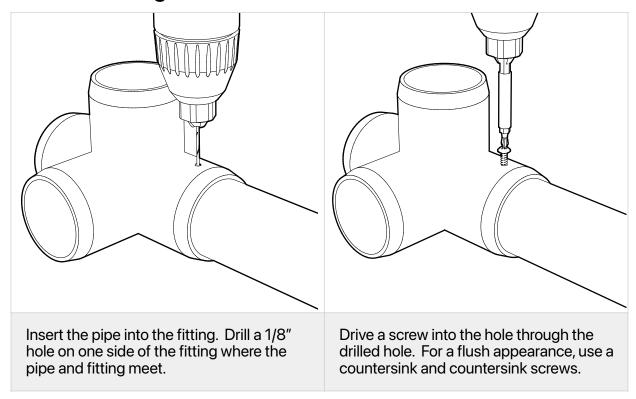

### **PRODUCT INSTRUCTIONS**

# **Structural PVC Pipe**

FORMUFIT Structural Grade/Furniture Grade PVC Pipe interconnects PVC fitting and accessory elements to create assemblies and structures. To use this product, follow the instructions shown below.

#### 1a - Cutting - Hacksaw



#### **Removing Burrs**

When cutting with a hacksaw, burrs will be visible at the ends of the pipe. To remove these, run a knife or other blade along the inside perimeter of the pipe to knock the burrs out.



## 1b - Cutting - Ratcheting Pipe Cutter



#### 1c - Cutting - Power Miter Saw



## 2a - Connecting - PVC Cement



#### 2b - Connecting - PipeRivet



## 2c - Connecting - Screws