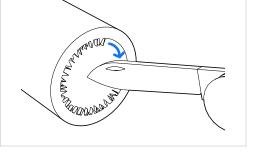

#### **Removing Burrs**

When cutting with a hacksaw, burrs will be visible at the ends of the pipe. To remove these, run a knife or other blade along the inside perimeter of the pipe to knock the burrs out.