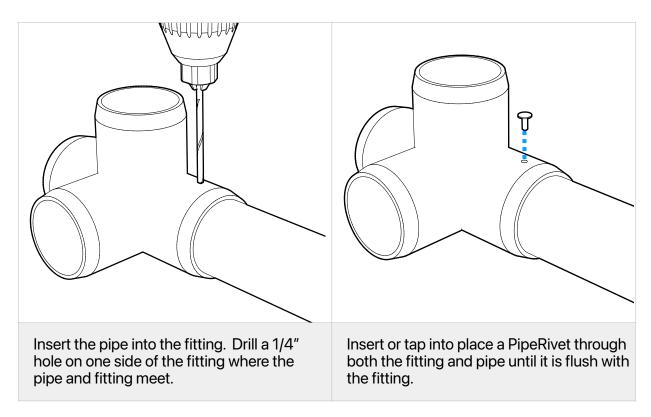

### **PRODUCT INSTRUCTIONS**

# **Structural PVC Pipe**

FORMUFIT Structural Grade/Furniture Grade PVC Pipe interconnects PVC fitting and accessory elements to create assemblies and structures. To use this product, follow the instructions shown below.

#### 1a - Cutting - Hacksaw



#### **Removing Burrs**

When cutting with a hacksaw, burrs will be visible at the ends of the pipe. To remove these, run a knife or other blade along the inside perimeter of the pipe to knock the burrs out.



## 1b - Cutting - Ratcheting Pipe Cutter



#### 1c - Cutting - Power Miter Saw



## 2a - Connecting - PVC Cement



#### 2b - Connecting - PipeRivet



## 2c - Connecting - Screws