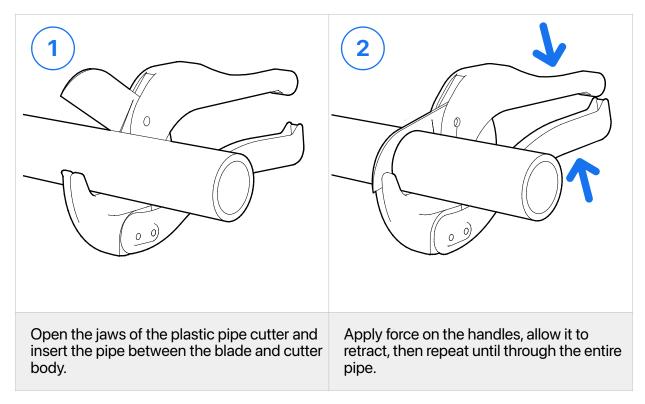

### **PRODUCT INSTRUCTIONS**

# **Structural PVC Pipe**

FORMUFIT Structural Grade/Furniture Grade PVC Pipe interconnects PVC fitting and accessory elements to create assemblies and structures. To use this product, follow the instructions shown below.

#### 1a - Cutting - Hacksaw



#### **Removing Burrs**

When cutting with a hacksaw, burrs will be visible at the ends of the pipe. To remove these, run a knife or other blade along the inside perimeter of the pipe to knock the burrs out.



## 1b - Cutting - Ratcheting Pipe Cutter



#### 1c - Cutting - Power Miter Saw



## 2a - Connecting - PVC Cement



#### 2b - Connecting - PipeRivet



## 2c - Connecting - Screws