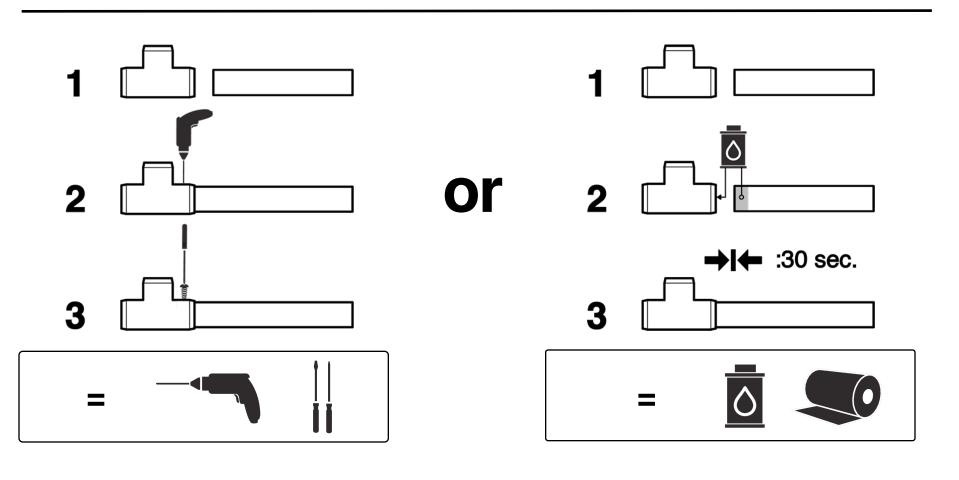

#### **WARNING**

Serious or fatal injuries can occur from using power tools when cutting PVC pipe. Be sure to read and understand the instructions that came with your power tools before using them.

PVC cement is a noxious chemical that should be used in a well ventilated area. If you become dizzy, light-headed or disoriented, move to fresh air.

#### **Additional Information**

For additional information on how to cut, prepare and assemble PVC, please review our FORMUFIT PVC Field Manuals available at:

http://www.formufit.com/guides

To order fittings, connectors, pipe or accessories for this project, visit FORMUFIT online at:

## **Tools**