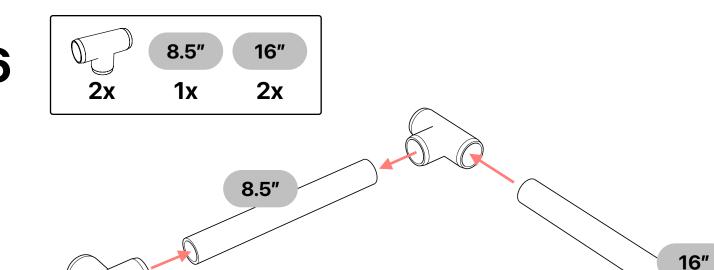

# **Pipe**

$$\bigcirc$$
 = 3/4" (1.050" OD)  $\bigcirc$  = 15 ft.  $\bigcirc$  3x 5' or 5x 40"

Wrap the hook and loop strip around the two center supports and adjust to the desired angle.