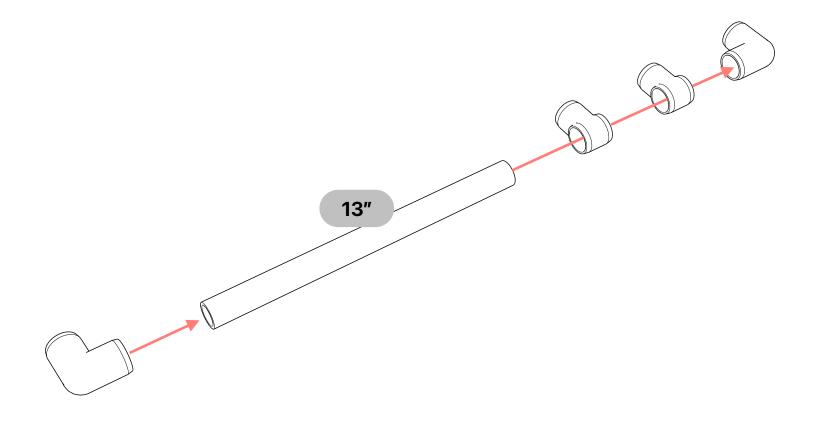

fit.com/guides

To order fittings, connectors, pipe or accessories for this project, visit FORMUFIT online at:

http://www.formufit.com

## **Tools**





#### **Parts**

| Quantity | lmage | Description            | Part Number    |
|----------|-------|------------------------|----------------|
| 4x       |       | 3/4" Internal Dome Cap | F034IDC        |
| 4x       |       | 3/4" 90 Degree Elbow   | F03490E        |
| 2x       |       | 3/4" Tee               | F034TEE        |
| 2x       |       | 3/4" Slip Tee          | F034STE        |
| 2x       |       | 3/4" 4-Way Tee         | <u>F0344WT</u> |

### **Additional Parts**

**1**x



Hook and Loop (Velcro) Strip - 40 in. Long

# **Pipe**

$$\bigcirc$$
 = 3/4" (1.050" OD)  $\bigcirc$  = 15 ft.  $\bigcirc$  3x 5' or 5x 40"



























Wrap the hook and loop strip around the two center supports and adjust to the desired angle.