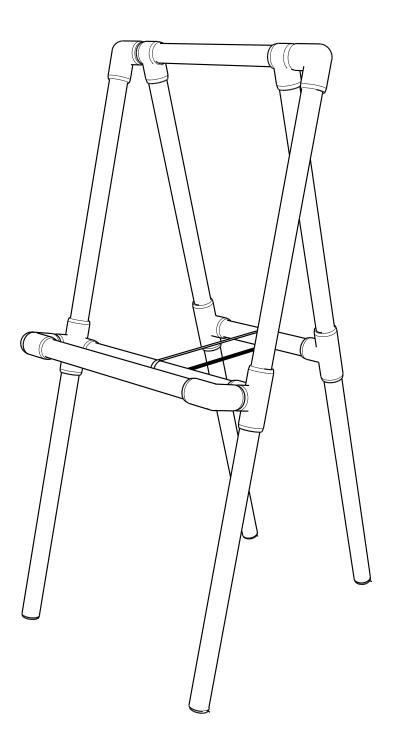

# **Pipe**

$$\bigcirc$$
 = 3/4" (1.050" OD)  $\bigcirc$  = 15 ft.  $\bigcirc$  3x 5' or 5x 40"

Wrap the hook and loop strip around the two center supports and adjust to the desired angle.