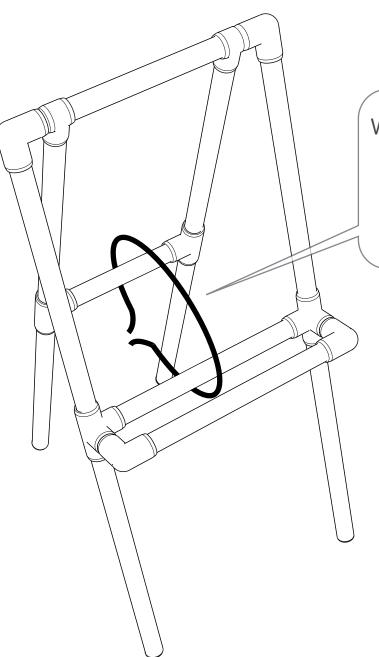

# **Pipe**

$$\bigcirc$$
 = 3/4" (1.050" OD)  $\bigcirc$  = 15 ft.  $\bigcirc$  3x 5' or 5x 40"

Wrap the hook and loop strip around the two center supports and adjust to the desired angle.