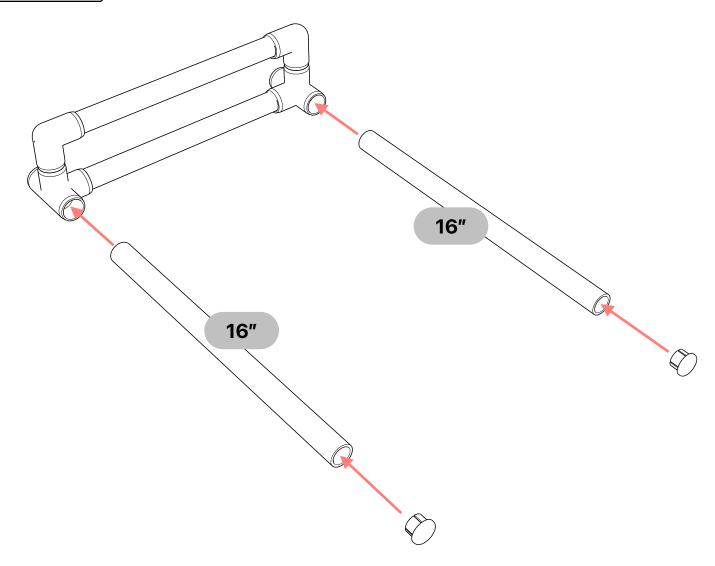

# **Pipe**

$$\bigcirc$$
 = 3/4" (1.050" OD)  $\bigcirc$  = 15 ft.  $\bigcirc$  3x 5' or 5x 40"

Wrap the hook and loop strip around the two center supports and adjust to the desired angle.