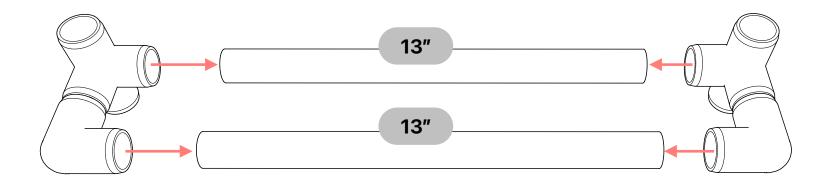

ormufit.com/guides

To order fittings, connectors, pipe or accessories for this project, visit FORMUFIT online at:

http://www.formufit.com

## **Tools**





#### **Parts**

| Quantity | lmage | Description            | Part Number    |
|----------|-------|------------------------|----------------|
| 4x       |       | 3/4" Internal Dome Cap | F034IDC        |
| 4x       |       | 3/4" 90 Degree Elbow   | F03490E        |
| 2x       |       | 3/4" Tee               | F034TEE        |
| 2x       |       | 3/4" Slip Tee          | F034STE        |
| 2x       |       | 3/4" 4-Way Tee         | <u>F0344WT</u> |

### **Additional Parts**

**1**x



Hook and Loop (Velcro) Strip - 40 in. Long

# **Pipe**

$$\bigcirc$$
 = 3/4" (1.050" OD)  $\bigcirc$  = 15 ft.  $\bigcirc$  3x 5' or 5x 40"



























Wrap the hook and loop strip around the two center supports and adjust to the desired angle.