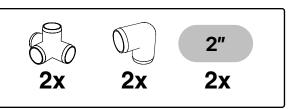

#### **Parts**

| Quantity | lmage | Description            | Part Number    |
|----------|-------|------------------------|----------------|
| 4x       |       | 3/4" Internal Dome Cap | F034IDC        |
| 4x       |       | 3/4" 90 Degree Elbow   | F03490E        |
| 2x       |       | 3/4" Tee               | F034TEE        |
| 2x       |       | 3/4" Slip Tee          | F034STE        |
| 2x       |       | 3/4" 4-Way Tee         | <u>F0344WT</u> |