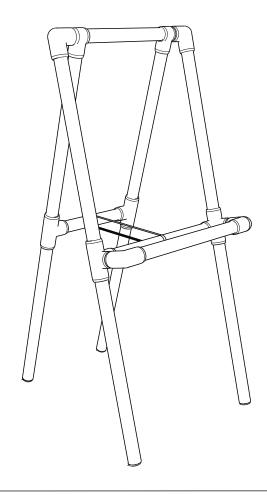

# **PVC Folding Easel**

# **Pipe**

$$\bigcirc$$
 = 3/4" (1.050" OD)  $\bigcirc$  = 15 ft.  $\bigcirc$  3x 5' or 5x 40"

Wrap the hook and loop strip around the two center supports and adjust to the desired angle.