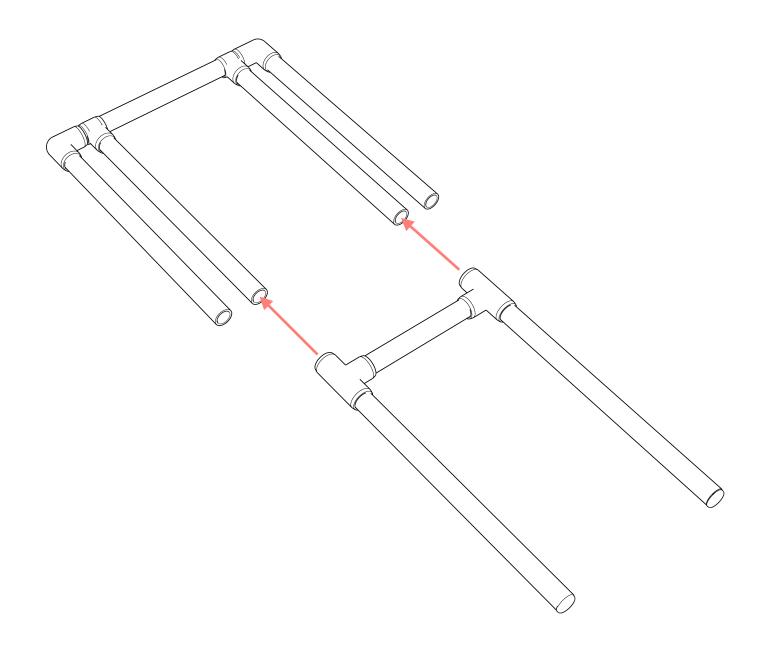

ides

To order fittings, connectors, pipe or accessories for this project, visit FORMUFIT online at:

http://www.formufit.com

## **Tools**





#### **Parts**

| Quantity | lmage | Description            | Part Number    |
|----------|-------|------------------------|----------------|
| 4x       |       | 3/4" Internal Dome Cap | F034IDC        |
| 4x       |       | 3/4" 90 Degree Elbow   | F03490E        |
| 2x       |       | 3/4" Tee               | F034TEE        |
| 2x       |       | 3/4" Slip Tee          | F034STE        |
| 2x       |       | 3/4" 4-Way Tee         | <u>F0344WT</u> |

### **Additional Parts**

**1**x



Hook and Loop (Velcro) Strip - 40 in. Long

# **Pipe**

$$\bigcirc$$
 = 3/4" (1.050" OD)  $\bigcirc$  = 15 ft.  $\bigcirc$  3x 5' or 5x 40"



























Wrap the hook and loop strip around the two center supports and adjust to the desired angle.