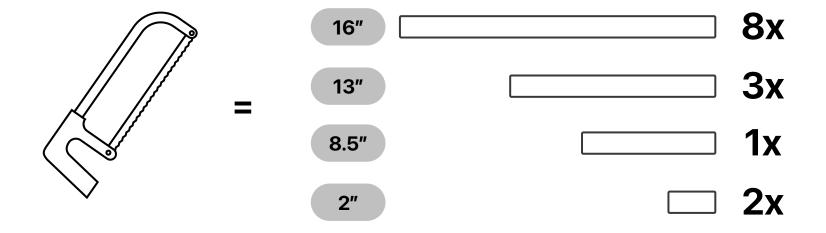

# **Pipe**

$$\bigcirc$$
 = 3/4" (1.050" OD)  $\bigcirc$  = 15 ft.  $\bigcirc$  3x 5' or 5x 40"

Wrap the hook and loop strip around the two center supports and adjust to the desired angle.