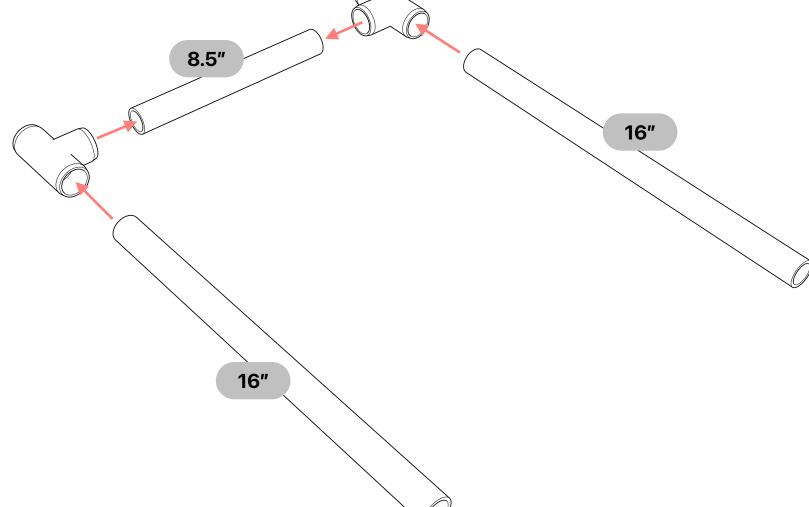

# **Pipe**

$$\bigcirc$$
 = 3/4" (1.050" OD)  $\bigcirc$  = 15 ft.  $\bigcirc$  3x 5' or 5x 40"

Wrap the hook and loop strip around the two center supports and adjust to the desired angle.