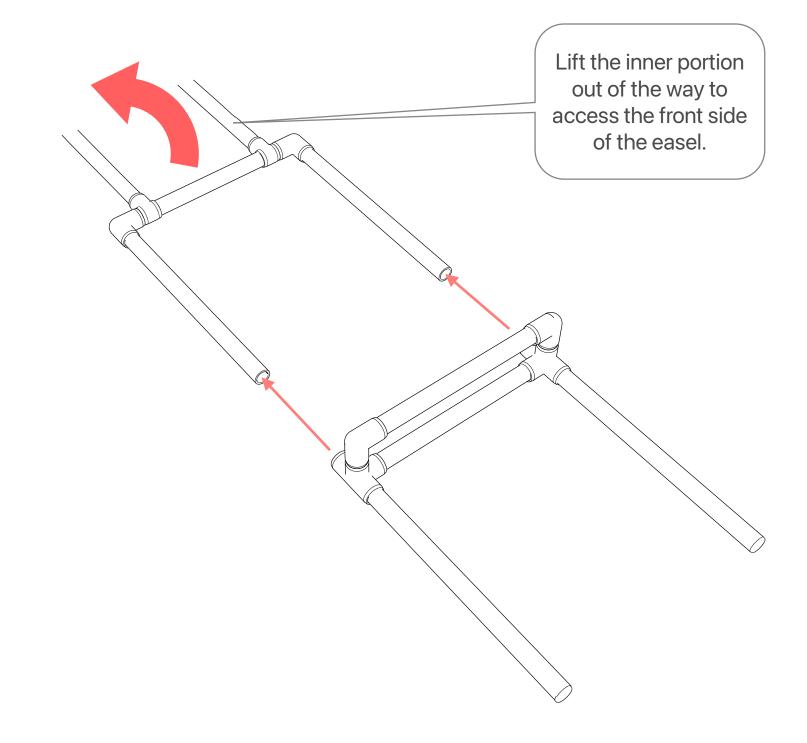

es

To order fittings, connectors, pipe or accessories for this project, visit FORMUFIT online at:

http://www.formufit.com

## **Tools**





#### **Parts**

| Quantity | lmage | Description            | Part Number    |
|----------|-------|------------------------|----------------|
| 4x       |       | 3/4" Internal Dome Cap | F034IDC        |
| 4x       |       | 3/4" 90 Degree Elbow   | F03490E        |
| 2x       |       | 3/4" Tee               | F034TEE        |
| 2x       |       | 3/4" Slip Tee          | F034STE        |
| 2x       |       | 3/4" 4-Way Tee         | <u>F0344WT</u> |

### **Additional Parts**

**1**x



Hook and Loop (Velcro) Strip - 40 in. Long

# **Pipe**

$$\bigcirc$$
 = 3/4" (1.050" OD)  $\bigcirc$  = 15 ft.  $\bigcirc$  3x 5' or 5x 40"



























Wrap the hook and loop strip around the two center supports and adjust to the desired angle.