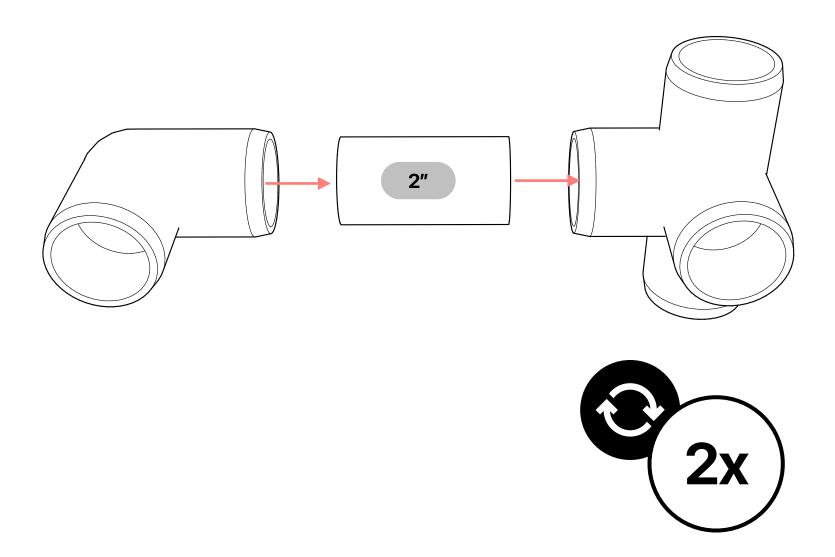

.formufit.com/guides

To order fittings, connectors, pipe or accessories for this project, visit FORMUFIT online at:

http://www.formufit.com

## **Tools**





#### **Parts**

| Quantity | lmage | Description            | Part Number    |
|----------|-------|------------------------|----------------|
| 4x       |       | 3/4" Internal Dome Cap | F034IDC        |
| 4x       |       | 3/4" 90 Degree Elbow   | F03490E        |
| 2x       |       | 3/4" Tee               | F034TEE        |
| 2x       |       | 3/4" Slip Tee          | F034STE        |
| 2x       |       | 3/4" 4-Way Tee         | <u>F0344WT</u> |

### **Additional Parts**

**1**x



Hook and Loop (Velcro) Strip - 40 in. Long

# **Pipe**

$$\bigcirc$$
 = 3/4" (1.050" OD)  $\bigcirc$  = 15 ft.  $\bigcirc$  3x 5' or 5x 40"



























Wrap the hook and loop strip around the two center supports and adjust to the desired angle.