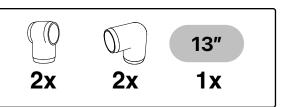

#### **Parts**

| Quantity | lmage | Description            | Part Number    |
|----------|-------|------------------------|----------------|
| 4x       |       | 3/4" Internal Dome Cap | F034IDC        |
| 4x       |       | 3/4" 90 Degree Elbow   | F03490E        |
| 2x       |       | 3/4" Tee               | F034TEE        |
| 2x       |       | 3/4" Slip Tee          | F034STE        |
| 2x       |       | 3/4" 4-Way Tee         | <u>F0344WT</u> |