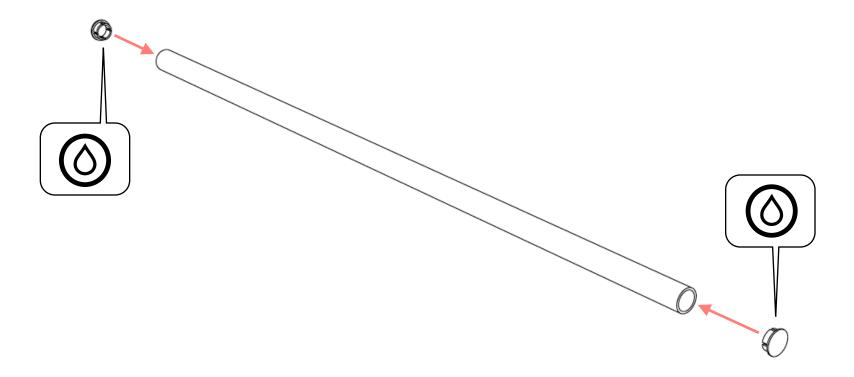

#### **WARNING**

Serious or fatal injuries can occur from using power tools when cutting PVC pipe. Be sure to read and understand the instructions that came with your power tools before using them.

PVC cement is a noxious chemical that should be used in a well ventilated area. If you become dizzy, light-headed or disoriented, move to fresh air.