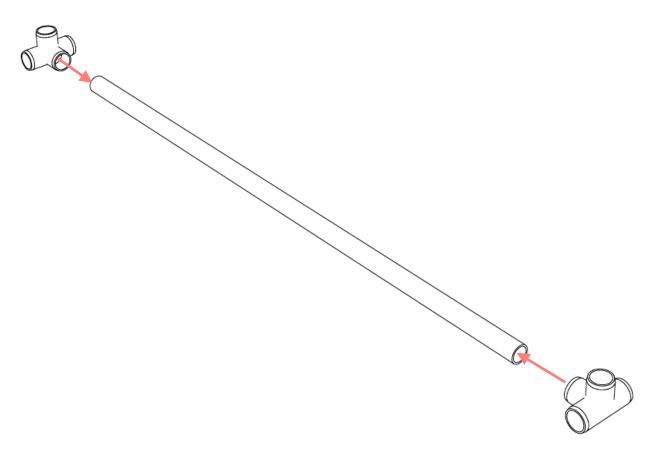

## **Parts**

1" 4-WAY F0014WT

1" JUMP CUP F001JMP

1" INT. CAP F001IDC

**2**x

**2**x

**8**x