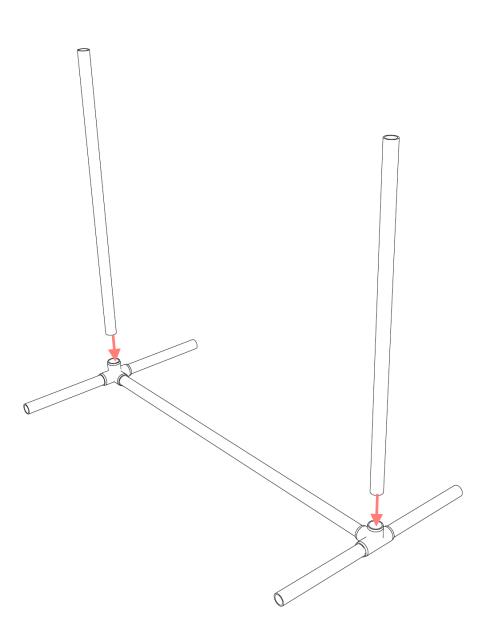

## **Parts**

1" 4-WAY F0014WT

1" JUMP CUP F001JMP

1" INT. CAP F001IDC

**2**x

**2**x

**8**x

# **Pipe**

2

12" 4x

35"

**4**x

2x