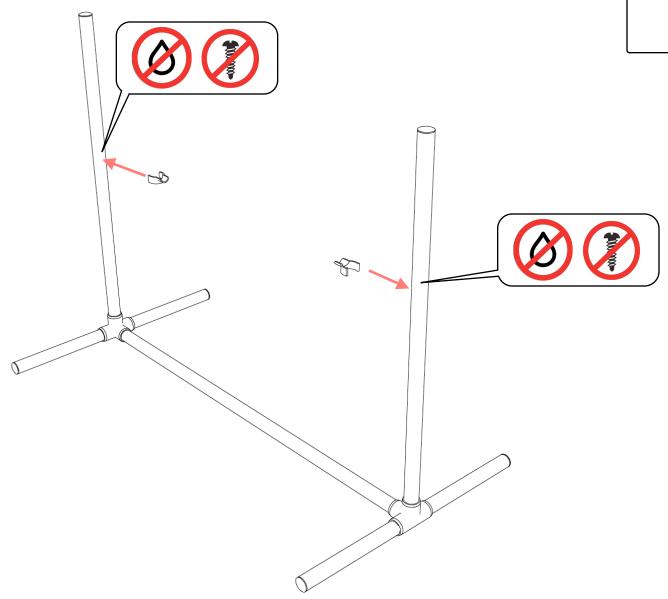

#### **WARNING**

Serious or fatal injuries can occur from using power tools when cutting PVC pipe. Be sure to read and understand the instructions that came with your power tools before using them.

PVC cement is a noxious chemical that should be used in a well ventilated area. If you become dizzy, light-headed or disoriented, move to fresh air.