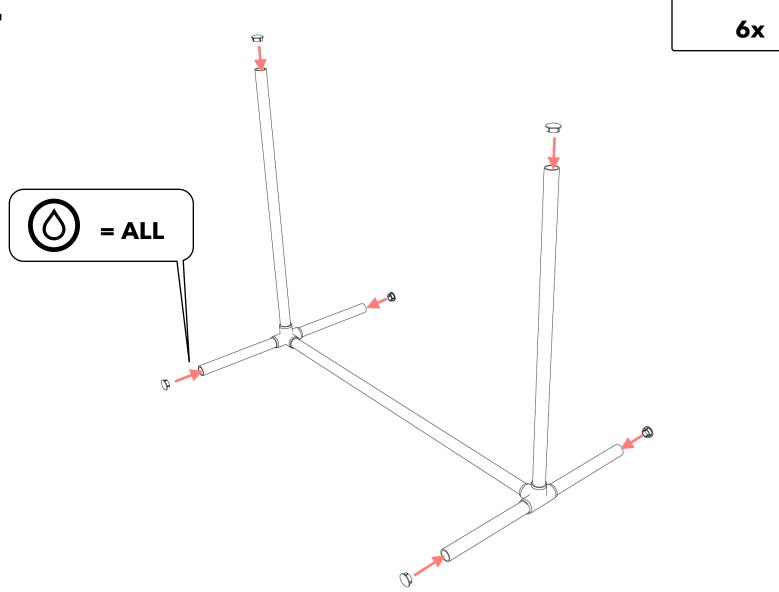

## **Parts**

1" 4-WAY F0014WT

1" JUMP CUP F001JMP

1" INT. CAP F001IDC

**2**x

**2**x

**8**x

# **Pipe**

2

12" 4x

35"

**4**x

2x