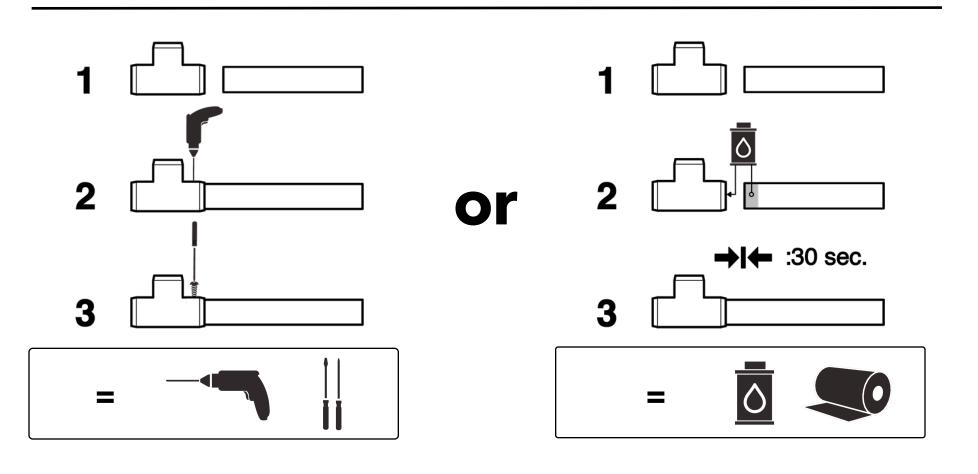

#### **WARNING**

Serious or fatal injuries can occur from using power tools when cutting PVC pipe. Be sure to read and understand the instructions that came with your power tools before using them.

PVC cement is a noxious chemical that should be used in a well ventilated area. If you become dizzy, light-headed or disoriented, move to fresh air.