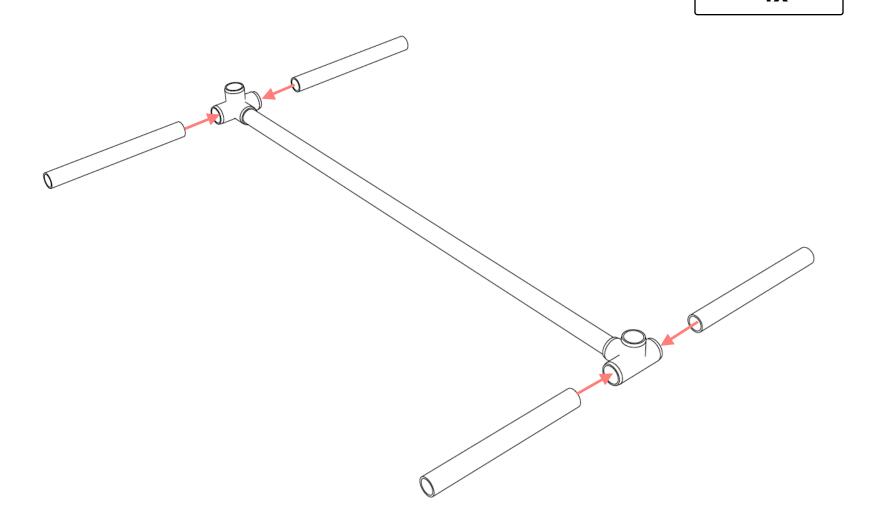

## **Parts**

1" 4-WAY F0014WT

1" JUMP CUP F001JMP

1" INT. CAP F001IDC

**2**x

**2**x

**8**x

# **Pipe**

2

12" 4x

35"

**4**x

2x