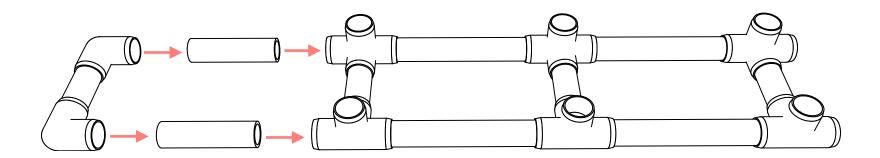

## **Fittings**

1-1/4" 4-WAY TEE

F1144WT

**12**x

1-1/4" 90 DEG. ELBOW

F11490E

**4**x

1-1/4" CASTER FITTING INSERT

F114CF7

**4**x