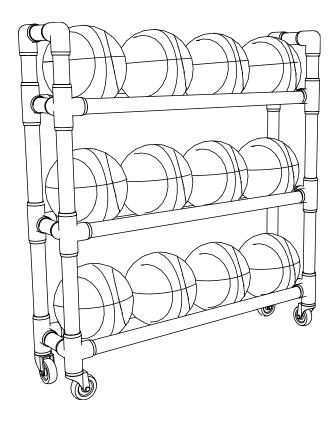

# **PVC Ball Storage Cart**

## **Fittings**

1-1/4" 4-WAY TEE

F1144WT

**12**x

1-1/4" 90 DEG. ELBOW

F11490E

**4**x

1-1/4" CASTER FITTING INSERT