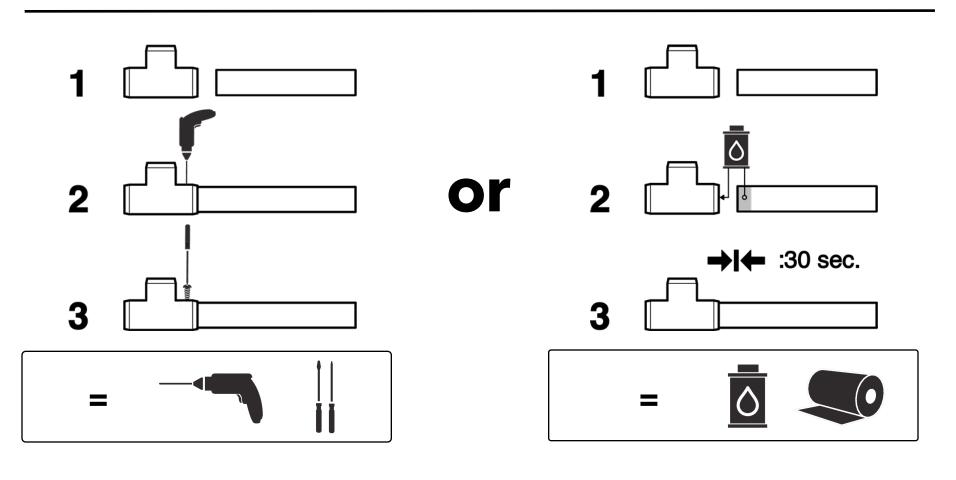

#### **WARNING**

Serious or fatal injuries can occur from using power tools when cutting PVC pipe. Be sure to read and understand the instructions that came with your power tools before using them.

PVC cement is a noxious chemical that should be used in a well ventilated area. If you become dizzy, light-headed or disoriented, move to fresh air.

## **Tools**