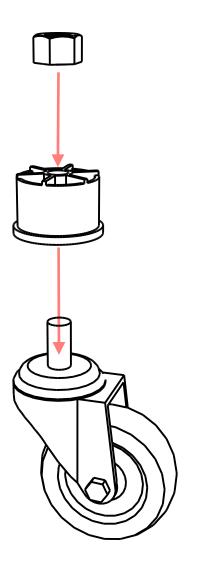

## **Fittings**

1-1/4" 4-WAY TEE

F1144WT

**12**x

1-1/4" 90 DEG. ELBOW

F11490E

**4**x

1-1/4" CASTER FITTING INSERT

F114CF7

**4**x