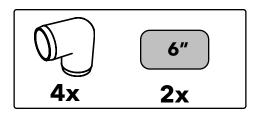

## **Fittings**

1-1/4" 4-WAY TEE

F1144WT

**12**x

1-1/4" 90 DEG. ELBOW

F11490E

**4**x

1-1/4" CASTER FITTING INSERT