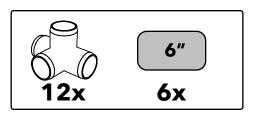

## **Fittings**

1-1/4" 4-WAY TEE

F1144WT

**12**x

1-1/4" 90 DEG. ELBOW

F11490E

**4**x

1-1/4" CASTER FITTING INSERT