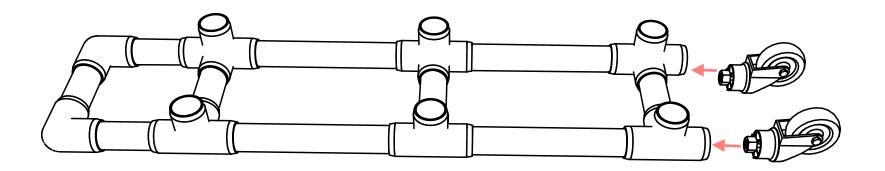

## **Fittings**

1-1/4" 4-WAY TEE

F1144WT

**12**x

1-1/4" 90 DEG. ELBOW

F11490E

**4**x

1-1/4" CASTER FITTING INSERT

F114CF7

**4**x