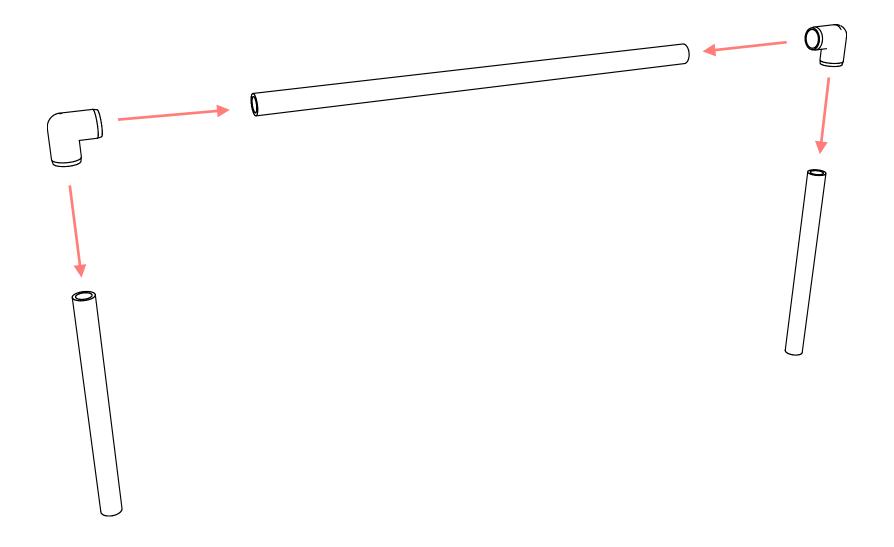

### **Parts**

3/4" 4-WAY F0344WT

**2**x

3/4" 90 DEGREE F03490E

**2**x

3/4" TEE F034TEE

**4**x

3/4" EXT CAP F034EEC

## **Pipe**

12"

x