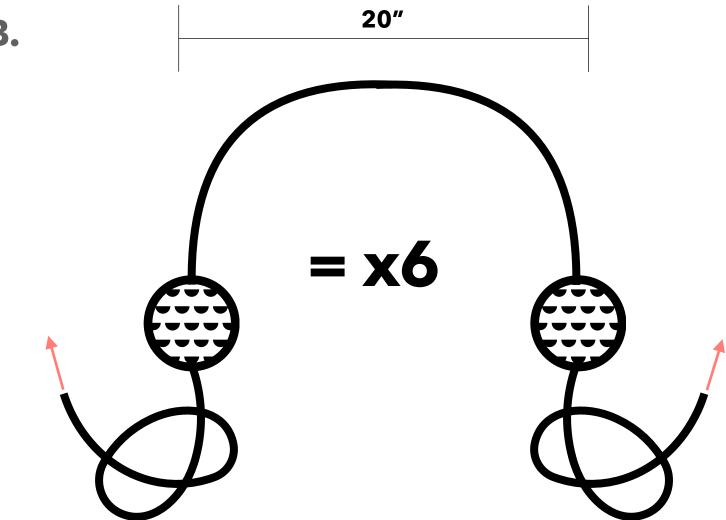

ch use or loss of use of this information, including but not limited to loss of profit, loss of opportunity, loss of business, indirect damages, incidental damages, special or consequential loss, injury or loss of life.

### **Additional Information**

For additional information on how to cut, prepare and assemble PVC, please review our FORMUFIT PVC Field Manuals available at:

http://www.formufit.com/guides

To order fittings, connectors, pipe or accessories for this project, visit FORMUFIT online at:

http://www.formufit.com

### **Tools**





### **Parts**



3/4" 4-WAY F0344WT

**2**x



3/4" 90 DEGREE F03490E

**2**x



3/4" TEE F034TEE

**4**x



3/4" EXT CAP F034EEC

**4**x



**GOLF BALLS** 



1/4" NYLON ROPE

## **Pipe**









12"

x













### **Accessories**

A.