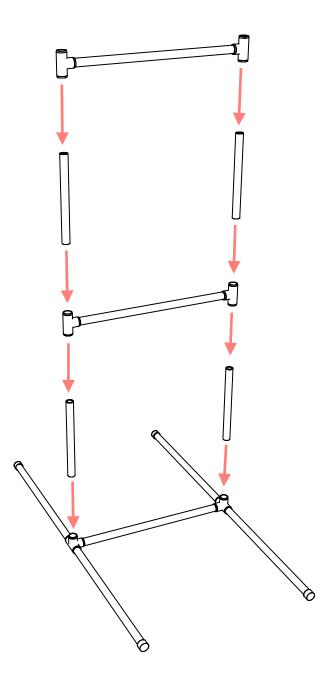

### **Parts**

3/4" 4-WAY F0344WT

**2**x

3/4" 90 DEGREE F03490E

**2**x

3/4" TEE F034TEE

**4**x

3/4" EXT CAP F034EEC

## **Pipe**

12"

x