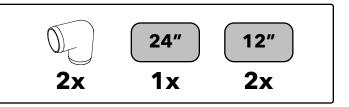

### **Parts**

3/4" 4-WAY F0344WT

**2**x

3/4" 90 DEGREE F03490E

**2**x

3/4" TEE F034TEE

**4**x

3/4" EXT CAP F034EEC

## **Pipe**

12"

x