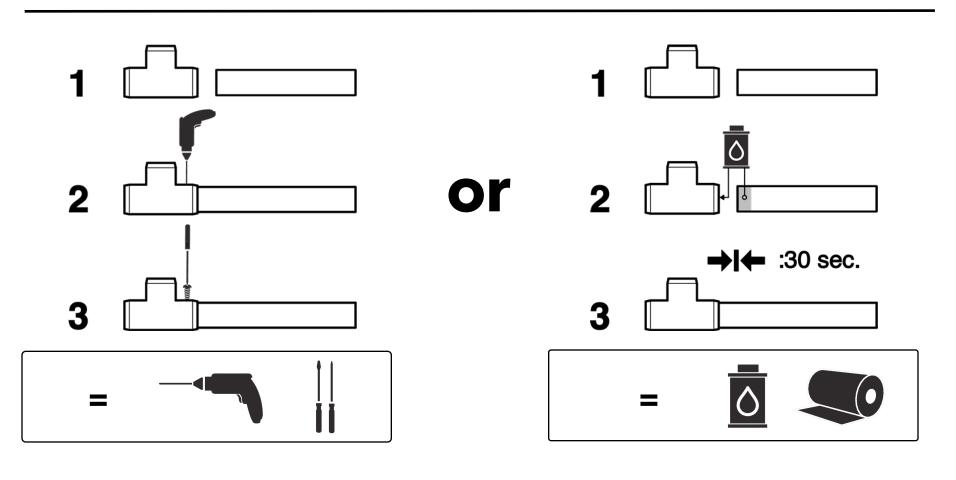

tion provided within this manual is for informational purposes only. FORMUFIT accepts no responsibility, and is excluded from all liability for damage and/or loss which may be suffered by any other party as a result of using or in connection with such use or loss of use of this information, including but not limited to loss of profit, loss of opportunity, loss of business, indirect damages, incidental damages, special or consequential loss, injury or loss of life.

### **Additional Information**

For additional information on how to cut, prepare and assemble PVC, please review our FORMUFIT PVC Field Manuals available at:

http://www.formufit.com/guides

To order fittings, connectors, pipe or accessories for this project, visit FORMUFIT online at:

http://www.formufit.com

### **Tools**





### **Parts**



3/4" 4-WAY F0344WT

**2**x



3/4" 90 DEGREE F03490E

**2**x



3/4" TEE F034TEE

**4**x



3/4" EXT CAP F034EEC

**4**x



**GOLF BALLS** 



1/4" NYLON ROPE

## **Pipe**









12"

x













### **Accessories**

A.