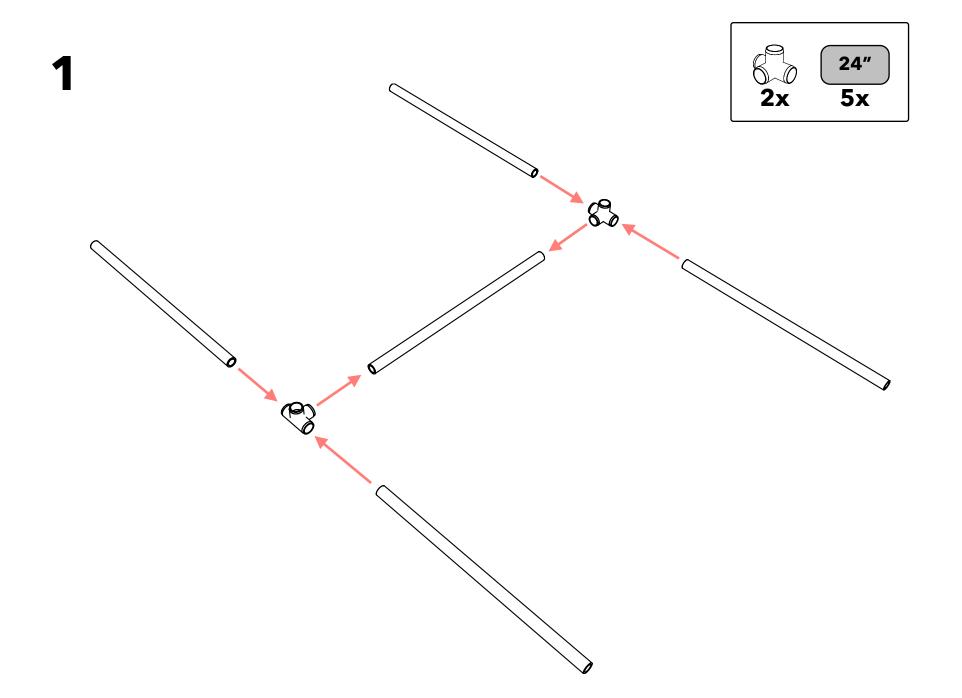

### **Parts**

3/4" 4-WAY F0344WT

**2**x

3/4" 90 DEGREE F03490E

**2**x

3/4" TEE F034TEE

**4**x

3/4" EXT CAP F034EEC

## **Pipe**

12"

x