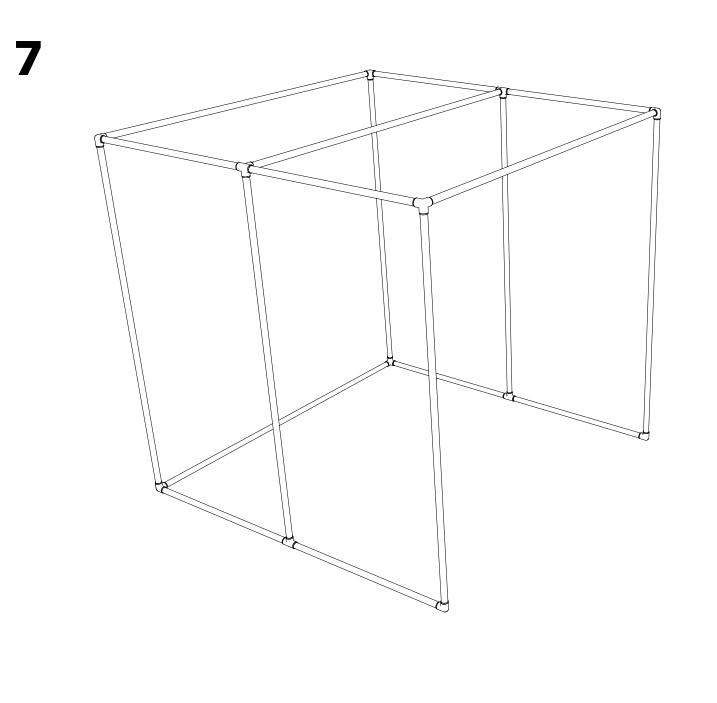

from all liability for damage and/or loss which may be suffered by any other party as a result of using or in connection with such use or loss of use of this information, including but not limited to loss of profit, loss of opportunity, loss of business, indirect damages, incidental damages, special or consequential loss, injury or loss of life.

#### **Additional Information**

For additional information on how to cut, prepare and assemble PVC, please review our FORMUFIT PVC Field Manuals available at:

#### http://www.formufit.com/guides

To order fittings, connectors, pipe or accessories for this project, visit FORMUFIT online at:

http://www.formufit.com

#### Tools



## Fittings



#### **Additional Items**



10' x 10' Netting\*

\* Not sold by FORMUFIT.

Pipe



























# Netting

Attach netting using Zip Ties to the top, back and sides of the Golf Cage. Use Zip Ties between the netting material and around the pipe structure at the points shown below, indicated by dots. Please see the <u>FORMUFIT Netting Solutions</u> page for netting ideas and sources.

The entire structure can be placed onto a 12' x 12' turf mat for indoor applications.