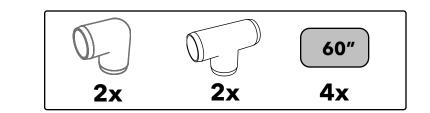

nd is excluded from all liability for damage and/or loss which may be suffered by any other party as a result of using or in connection with such use or loss of use of this information, including but not limited to loss of profit, loss of opportunity, loss of business, indirect damages, incidental damages, special or consequential loss, injury or loss of life.

#### **Additional Information**

For additional information on how to cut, prepare and assemble PVC, please review our FORMUFIT PVC Field Manuals available at:

#### http://www.formufit.com/guides

To order fittings, connectors, pipe or accessories for this project, visit FORMUFIT online at:

http://www.formufit.com

#### Tools



## Fittings



#### **Additional Items**



10' x 10' Netting\*

\* Not sold by FORMUFIT.

Pipe



























# Netting

Attach netting using Zip Ties to the top, back and sides of the Golf Cage. Use Zip Ties between the netting material and around the pipe structure at the points shown below, indicated by dots. Please see the <u>FORMUFIT Netting Solutions</u> page for netting ideas and sources.

The entire structure can be placed onto a 12' x 12' turf mat for indoor applications.