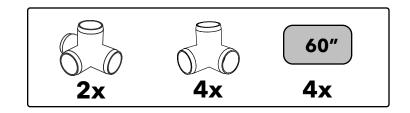

y, and is excluded from all liability for damage and/or loss which may be suffered by any other party as a result of using or in connection with such use or loss of use of this information, including but not limited to loss of profit, loss of opportunity, loss of business, indirect damages, incidental damages, special or consequential loss, injury or loss of life.

#### **Additional Information**

For additional information on how to cut, prepare and assemble PVC, please review our FORMUFIT PVC Field Manuals available at:

#### http://www.formufit.com/guides

To order fittings, connectors, pipe or accessories for this project, visit FORMUFIT online at:

http://www.formufit.com

#### Tools



## Fittings



#### **Additional Items**



10' x 10' Netting\*

\* Not sold by FORMUFIT.

Pipe



























# Netting

Attach netting using Zip Ties to the top, back and sides of the Golf Cage. Use Zip Ties between the netting material and around the pipe structure at the points shown below, indicated by dots. Please see the <u>FORMUFIT Netting Solutions</u> page for netting ideas and sources.

The entire structure can be placed onto a 12' x 12' turf mat for indoor applications.