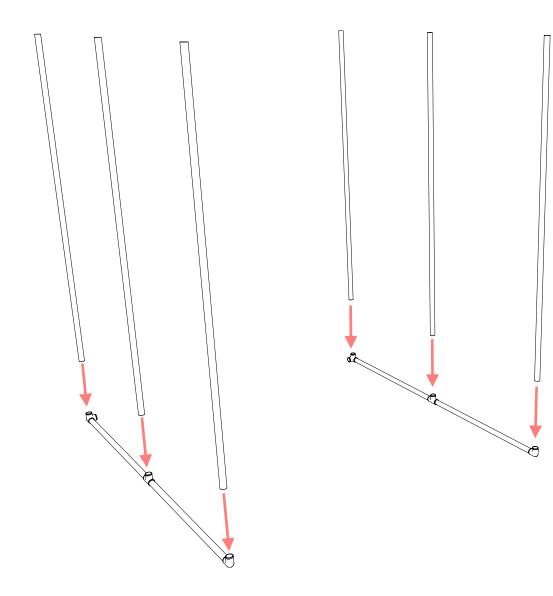

cluded from all liability for damage and/or loss which may be suffered by any other party as a result of using or in connection with such use or loss of use of this information, including but not limited to loss of profit, loss of opportunity, loss of business, indirect damages, incidental damages, special or consequential loss, injury or loss of life.

#### **Additional Information**

For additional information on how to cut, prepare and assemble PVC, please review our FORMUFIT PVC Field Manuals available at:

#### http://www.formufit.com/guides

To order fittings, connectors, pipe or accessories for this project, visit FORMUFIT online at:

http://www.formufit.com

#### Tools



## Fittings



#### **Additional Items**



10' x 10' Netting\*

\* Not sold by FORMUFIT.

Pipe



























# Netting

Attach netting using Zip Ties to the top, back and sides of the Golf Cage. Use Zip Ties between the netting material and around the pipe structure at the points shown below, indicated by dots. Please see the <u>FORMUFIT Netting Solutions</u> page for netting ideas and sources.

The entire structure can be placed onto a 12' x 12' turf mat for indoor applications.