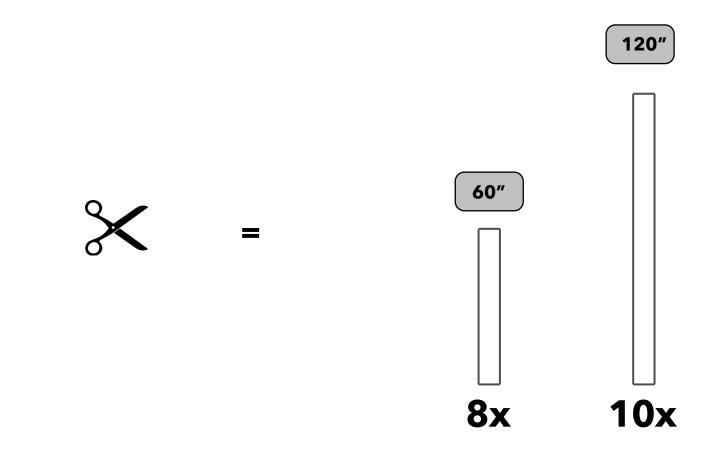

#### Tools

#### **Additional Items**

10' x 10' Netting\*

\* Not sold by FORMUFIT.

Pipe