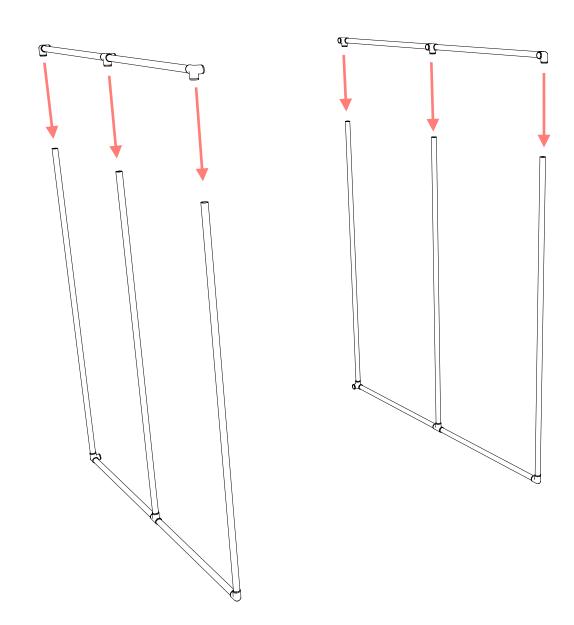

uded from all liability for damage and/or loss which may be suffered by any other party as a result of using or in connection with such use or loss of use of this information, including but not limited to loss of profit, loss of opportunity, loss of business, indirect damages, incidental damages, special or consequential loss, injury or loss of life.

#### **Additional Information**

For additional information on how to cut, prepare and assemble PVC, please review our FORMUFIT PVC Field Manuals available at:

#### http://www.formufit.com/guides

To order fittings, connectors, pipe or accessories for this project, visit FORMUFIT online at:

http://www.formufit.com

#### Tools



## Fittings



#### **Additional Items**



10' x 10' Netting\*

\* Not sold by FORMUFIT.

Pipe



























# Netting

Attach netting using Zip Ties to the top, back and sides of the Golf Cage. Use Zip Ties between the netting material and around the pipe structure at the points shown below, indicated by dots. Please see the <u>FORMUFIT Netting Solutions</u> page for netting ideas and sources.

The entire structure can be placed onto a 12' x 12' turf mat for indoor applications.