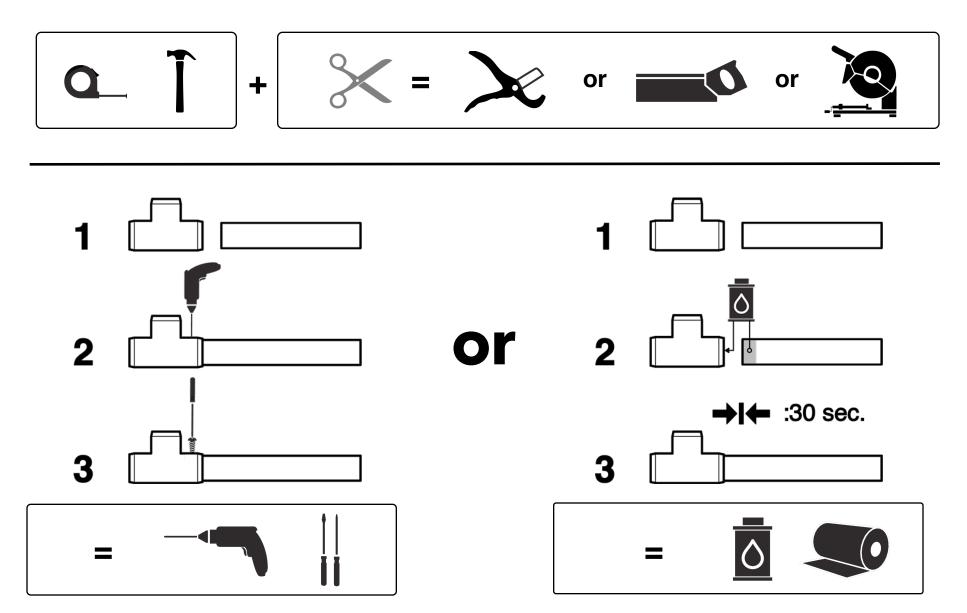

ion provided within this manual is for informational purposes only. FORMUFIT accepts no responsibility, and is excluded from all liability for damage and/or loss which may be suffered by any other party as a result of using or in connection with such use or loss of use of this information, including but not limited to loss of profit, loss of opportunity, loss of business, indirect damages, incidental damages, special or consequential loss, injury or loss of life.

#### **Additional Information**

For additional information on how to cut, prepare and assemble PVC, please review our FORMUFIT PVC Field Manuals available at:

#### http://www.formufit.com/guides

To order fittings, connectors, pipe or accessories for this project, visit FORMUFIT online at:

http://www.formufit.com

#### Tools



## Fittings



#### **Additional Items**



10' x 10' Netting\*

\* Not sold by FORMUFIT.

Pipe



























# Netting

Attach netting using Zip Ties to the top, back and sides of the Golf Cage. Use Zip Ties between the netting material and around the pipe structure at the points shown below, indicated by dots. Please see the <u>FORMUFIT Netting Solutions</u> page for netting ideas and sources.

The entire structure can be placed onto a 12' x 12' turf mat for indoor applications.