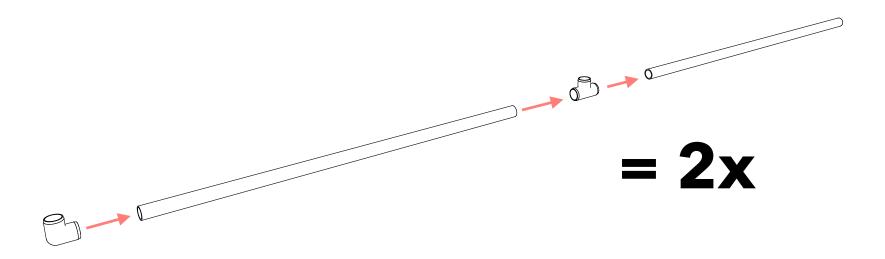

is excluded from all liability for damage and/or loss which may be suffered by any other party as a result of using or in connection with such use or loss of use of this information, including but not limited to loss of profit, loss of opportunity, loss of business, indirect damages, incidental damages, special or consequential loss, injury or loss of life.

#### **Additional Information**

For additional information on how to cut, prepare and assemble PVC, please review our FORMUFIT PVC Field Manuals available at:

#### http://www.formufit.com/guides

To order fittings, connectors, pipe or accessories for this project, visit FORMUFIT online at:

http://www.formufit.com

#### Tools



## Fittings



#### **Additional Items**



10' x 10' Netting\*

\* Not sold by FORMUFIT.

Pipe



























# Netting

Attach netting using Zip Ties to the top, back and sides of the Golf Cage. Use Zip Ties between the netting material and around the pipe structure at the points shown below, indicated by dots. Please see the <u>FORMUFIT Netting Solutions</u> page for netting ideas and sources.

The entire structure can be placed onto a 12' x 12' turf mat for indoor applications.