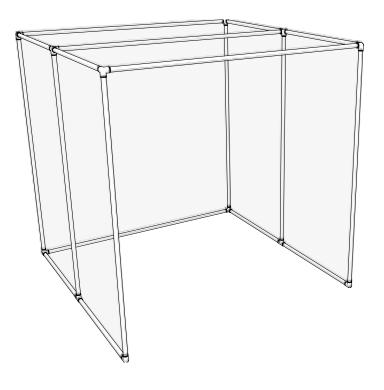

The entire structure can be placed onto a 12' x 12' turf mat for indoor applications.