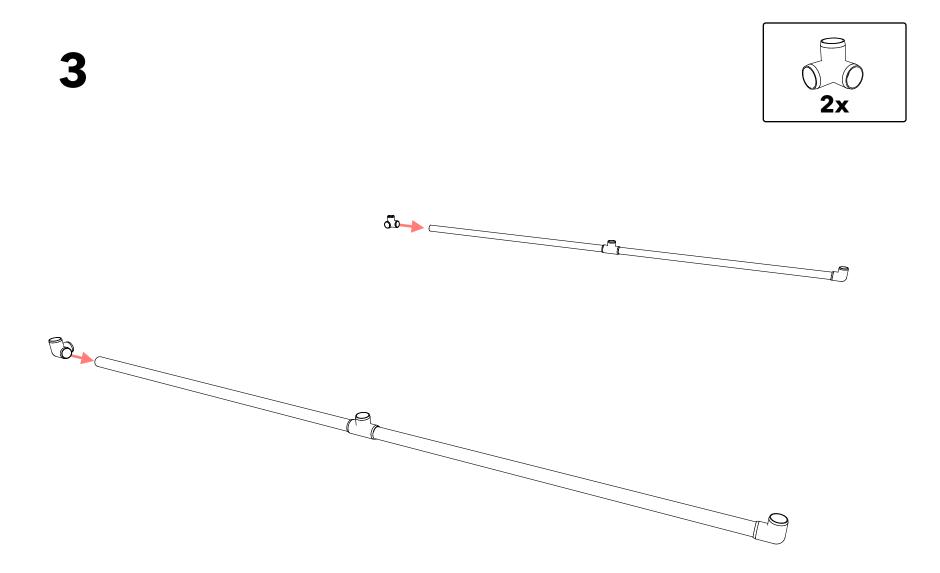

s excluded from all liability for damage and/or loss which may be suffered by any other party as a result of using or in connection with such use or loss of use of this information, including but not limited to loss of profit, loss of opportunity, loss of business, indirect damages, incidental damages, special or consequential loss, injury or loss of life.

#### **Additional Information**

For additional information on how to cut, prepare and assemble PVC, please review our FORMUFIT PVC Field Manuals available at:

#### http://www.formufit.com/guides

To order fittings, connectors, pipe or accessories for this project, visit FORMUFIT online at:

http://www.formufit.com

#### Tools



## Fittings



#### **Additional Items**



10' x 10' Netting\*

\* Not sold by FORMUFIT.

Pipe



























# Netting

Attach netting using Zip Ties to the top, back and sides of the Golf Cage. Use Zip Ties between the netting material and around the pipe structure at the points shown below, indicated by dots. Please see the <u>FORMUFIT Netting Solutions</u> page for netting ideas and sources.

The entire structure can be placed onto a 12' x 12' turf mat for indoor applications.