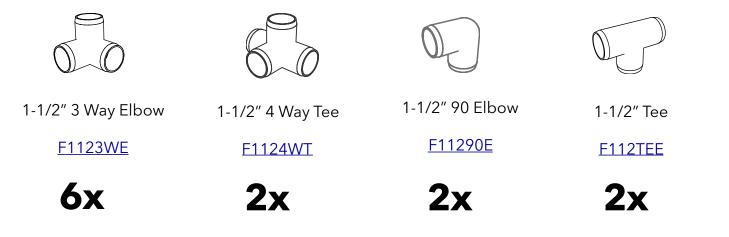

thin this manual is for informational purposes only. FORMUFIT accepts no responsibility, and is excluded from all liability for damage and/or loss which may be suffered by any other party as a result of using or in connection with such use or loss of use of this information, including but not limited to loss of profit, loss of opportunity, loss of business, indirect damages, incidental damages, special or consequential loss, injury or loss of life.

#### **Additional Information**

For additional information on how to cut, prepare and assemble PVC, please review our FORMUFIT PVC Field Manuals available at:

#### http://www.formufit.com/guides

To order fittings, connectors, pipe or accessories for this project, visit FORMUFIT online at:

http://www.formufit.com

#### Tools



## Fittings



#### **Additional Items**



10' x 10' Netting\*

\* Not sold by FORMUFIT.

Pipe



























# Netting

Attach netting using Zip Ties to the top, back and sides of the Golf Cage. Use Zip Ties between the netting material and around the pipe structure at the points shown below, indicated by dots. Please see the <u>FORMUFIT Netting Solutions</u> page for netting ideas and sources.

The entire structure can be placed onto a 12' x 12' turf mat for indoor applications.