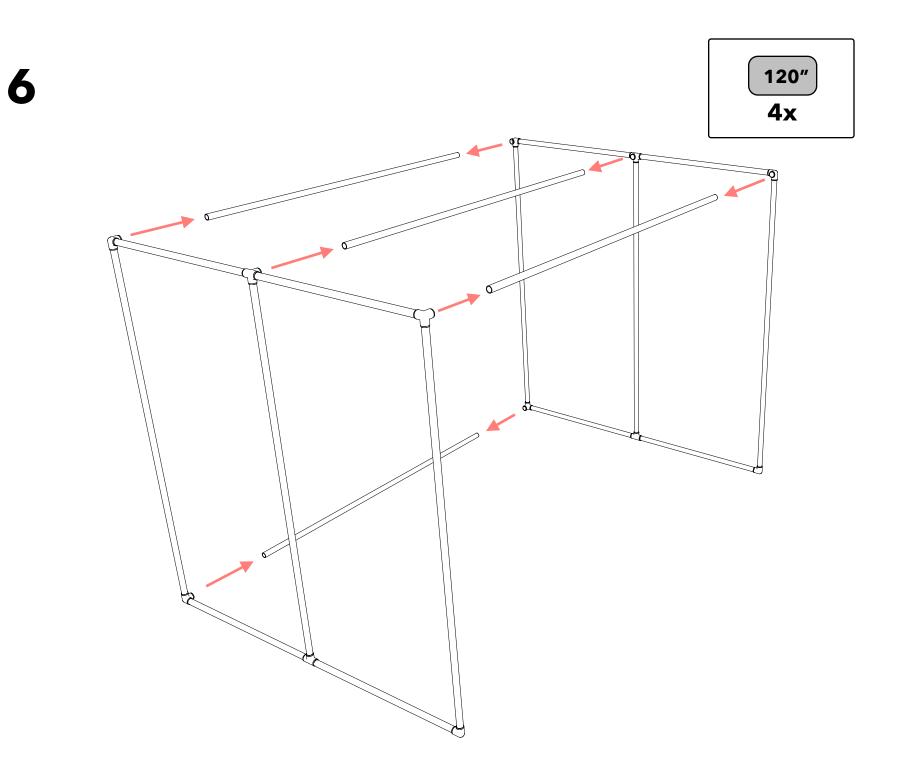

ed from all liability for damage and/or loss which may be suffered by any other party as a result of using or in connection with such use or loss of use of this information, including but not limited to loss of profit, loss of opportunity, loss of business, indirect damages, incidental damages, special or consequential loss, injury or loss of life.

#### **Additional Information**

For additional information on how to cut, prepare and assemble PVC, please review our FORMUFIT PVC Field Manuals available at:

#### http://www.formufit.com/guides

To order fittings, connectors, pipe or accessories for this project, visit FORMUFIT online at:

http://www.formufit.com

#### Tools



## Fittings



#### **Additional Items**



10' x 10' Netting\*

\* Not sold by FORMUFIT.

Pipe



























# Netting

Attach netting using Zip Ties to the top, back and sides of the Golf Cage. Use Zip Ties between the netting material and around the pipe structure at the points shown below, indicated by dots. Please see the <u>FORMUFIT Netting Solutions</u> page for netting ideas and sources.

The entire structure can be placed onto a 12' x 12' turf mat for indoor applications.