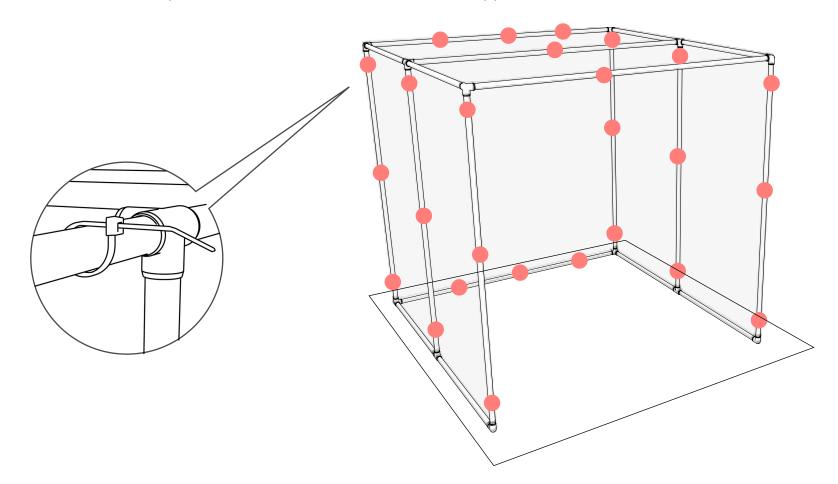

# Netting

Attach netting using Zip Ties to the top, back and sides of the Golf Cage. Use Zip Ties between the netting material and around the pipe structure at the points shown below, indicated by dots. Please see the <u>FORMUFIT Netting Solutions</u> page for netting ideas and sources.