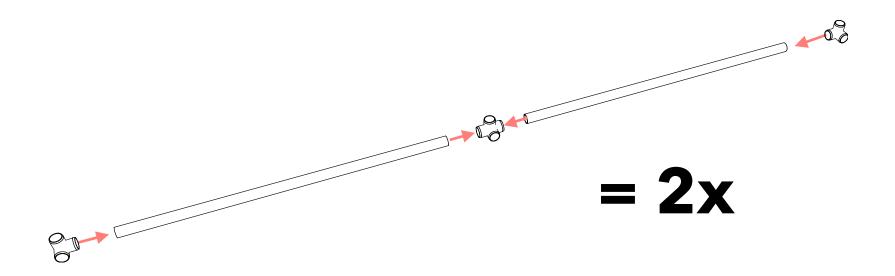

and is excluded from all liability for damage and/or loss which may be suffered by any other party as a result of using or in connection with such use or loss of use of this information, including but not limited to loss of profit, loss of opportunity, loss of business, indirect damages, incidental damages, special or consequential loss, injury or loss of life.

#### **Additional Information**

For additional information on how to cut, prepare and assemble PVC, please review our FORMUFIT PVC Field Manuals available at:

#### http://www.formufit.com/guides

To order fittings, connectors, pipe or accessories for this project, visit FORMUFIT online at:

http://www.formufit.com

#### Tools



## Fittings



#### **Additional Items**



10' x 10' Netting\*

\* Not sold by FORMUFIT.

Pipe



























# Netting

Attach netting using Zip Ties to the top, back and sides of the Golf Cage. Use Zip Ties between the netting material and around the pipe structure at the points shown below, indicated by dots. Please see the <u>FORMUFIT Netting Solutions</u> page for netting ideas and sources.

The entire structure can be placed onto a 12' x 12' turf mat for indoor applications.