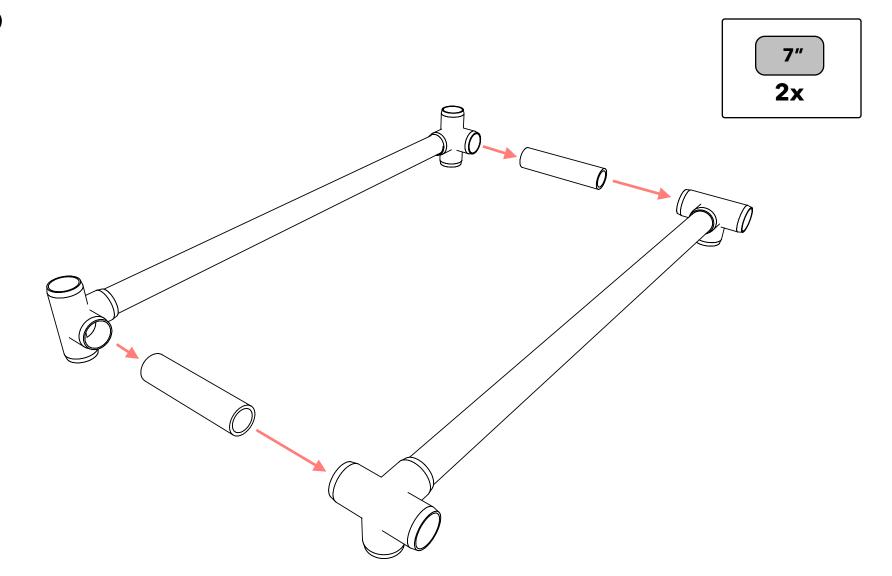

## **Parts**

F1144WT

1-1/4" TEE F114TEE

1-1/4" TABLE CAP F114ECT

1-1/4" CASTER FITTING INSERT F114CF7

1/2" PLYWOOD/ MDF 30" x 50"

**8**x

**4**x