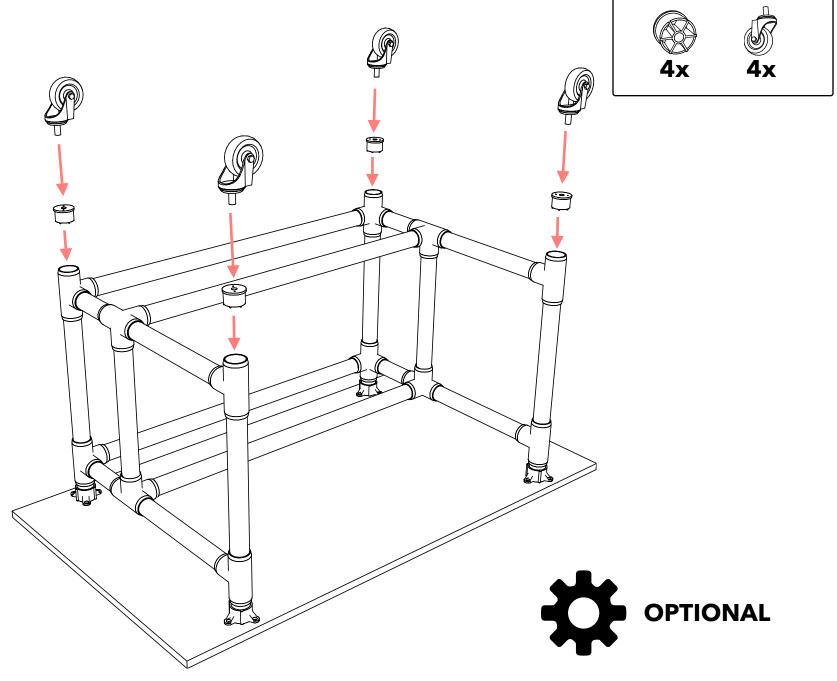

## **Parts**

F1144WT

1-1/4" TEE F114TEE

1-1/4" TABLE CAP F114ECT

1-1/4" CASTER FITTING INSERT F114CF7

1/2" PLYWOOD/ MDF 30" x 50"

**8**x

**4**x

**4**x

**4**x

**1**x