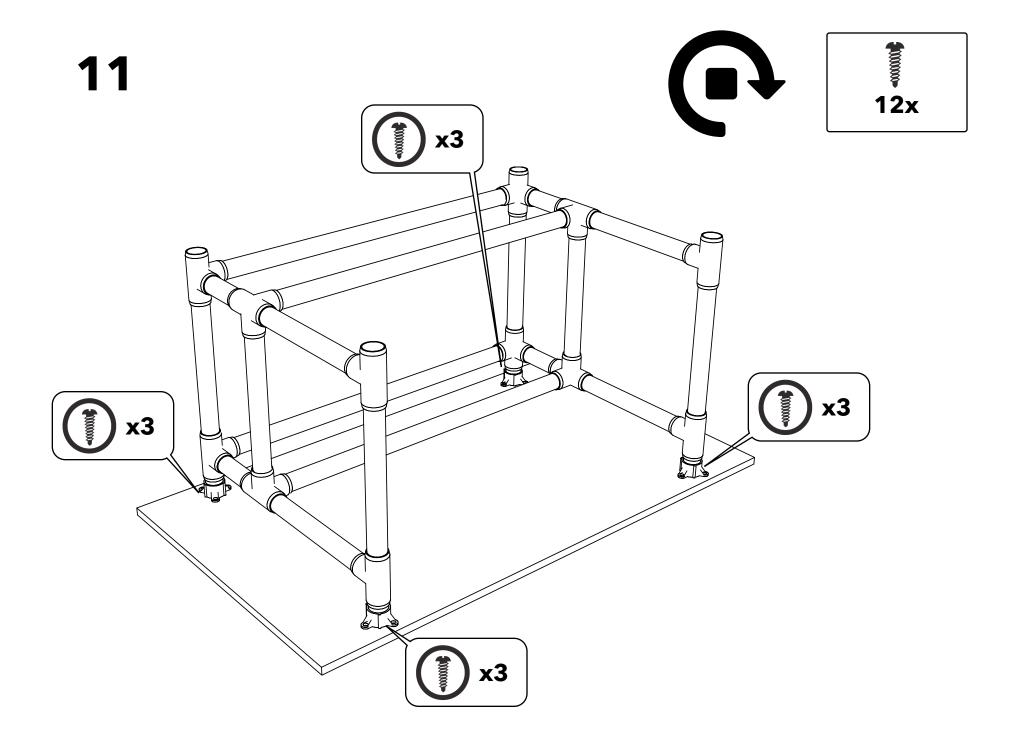

## **Parts**

F1144WT

1-1/4" TEE F114TEE

1-1/4" TABLE CAP F114ECT

1-1/4" CASTER FITTING INSERT F114CF7

1/2" PLYWOOD/ MDF 30" x 50"

**8**x

**4**x

**4**x

**4**x

**1**x

## **Pipe**

16"

**4**x

15"

**4**x

x x