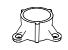

## **Parts**

F1144WT

1-1/4" TEE F114TEE

1-1/4" TABLE CAP F114ECT

1-1/4" CASTER FITTING INSERT F114CF7

1/2" PLYWOOD/ MDF 30" x 50"

**8**x

**4**x