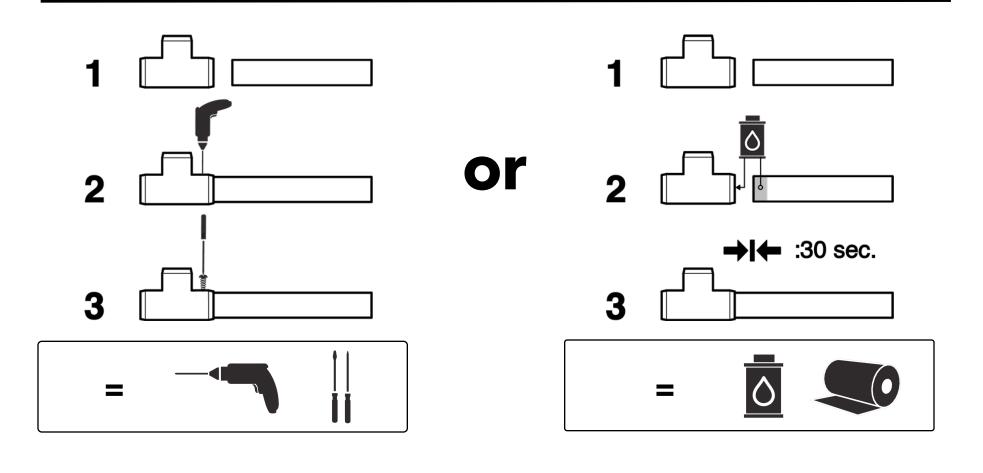

#### **WARNING**

Serious or fatal injuries can occur from using power tools when cutting PVC pipe. Be sure to read and understand the instructions that came with your power tools before using them.

PVC cement is a noxious chemical that should be used in a well ventilated area. If you become dizzy, light-headed or disoriented, move to fresh air.

### **Additional Information**

For additional information on how to cut, prepare and assemble PVC, please review our FORMUFIT PVC Field Manuals available at:

http://www.formufit.com/quides

To order fittings, connectors, pipe or accessories for this project, visit FORMUFIT online at: