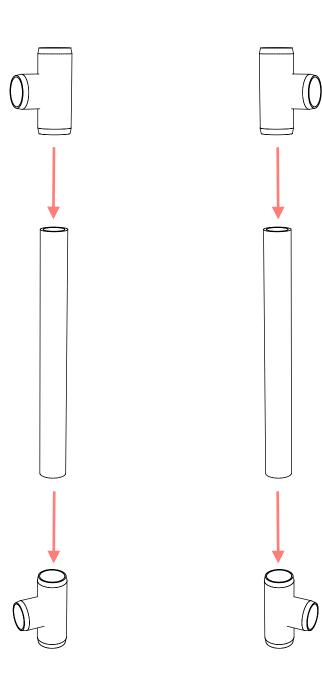

## **Parts**

F1144WT

1-1/4" TEE F114TEE

1-1/4" TABLE CAP F114ECT

1-1/4" CASTER FITTING INSERT F114CF7

1/2" PLYWOOD/ MDF 30" x 50"

**8**x

**4**x