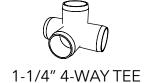

## **Parts**

F1144WT

1-1/4" TEE F114TEE

1-1/4" TABLE CAP F114ECT

1-1/4" CASTER FITTING INSERT F114CF7

1/2" PLYWOOD/ MDF 30" x 50"

**8**x

**4**x