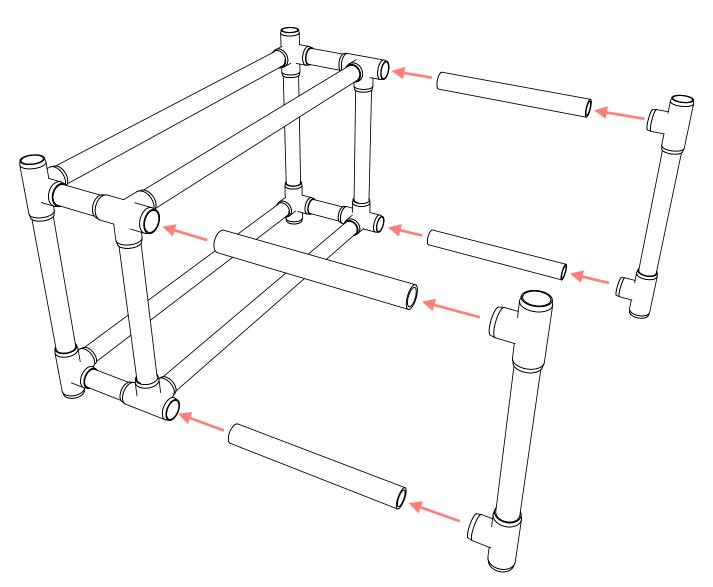

## **Parts**

F1144WT

1-1/4" TEE F114TEE

1-1/4" TABLE CAP F114ECT

1-1/4" CASTER FITTING INSERT F114CF7

1/2" PLYWOOD/ MDF 30" x 50"

**8**x

**4**x

**4**x

**4**x

**1**x

## **Pipe**

16"

**4**x

15"

**4**x

x x