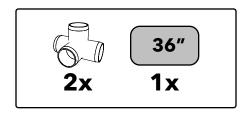

## **Parts**

F1144WT

1-1/4" TEE F114TEE

1-1/4" TABLE CAP F114ECT

1-1/4" CASTER FITTING INSERT F114CF7

1/2" PLYWOOD/ MDF 30" x 50"

**8**x

**4**x

**4**x

**4**x

**1**x