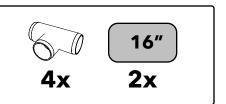

## **Parts**

F1144WT

1-1/4" TEE F114TEE

1-1/4" TABLE CAP F114ECT

1-1/4" CASTER FITTING INSERT F114CF7

1/2" PLYWOOD/ MDF 30" x 50"

**8**x

**4**x

## **Pipe**

16"

**4**x

15"

**4**x

x x