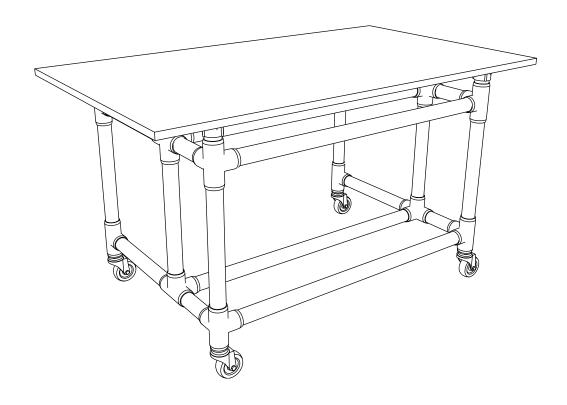

# PVC Maker Table a FORMUFIT PVC Plan

Important information. Read carefully. Keep this information for further reference.

## **Parts**

F1144WT

1-1/4" TEE F114TEE

1-1/4" TABLE CAP F114ECT

1-1/4" CASTER FITTING INSERT F114CF7

1/2" PLYWOOD/ MDF 30" x 50"

**8**x

**4**x

**4**x

**4**x

**1**x

## **Pipe**

16"

**4**x

15"

**4**x

x x