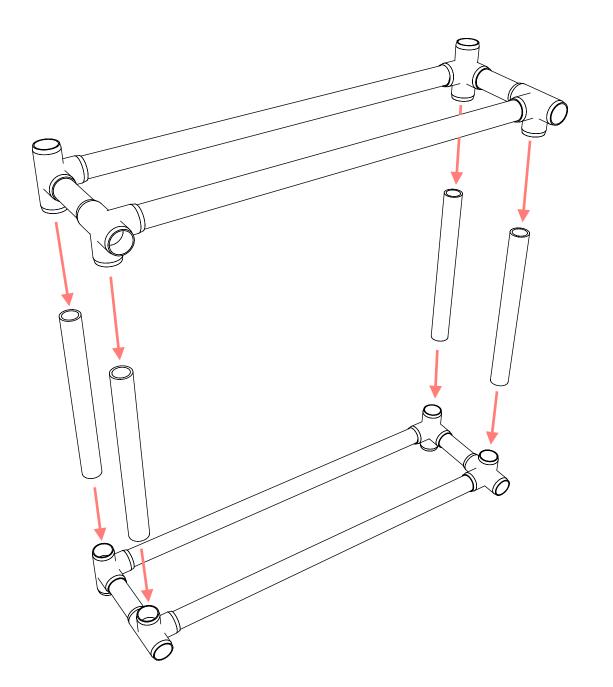

## **Parts**

F1144WT

1-1/4" TEE F114TEE

1-1/4" TABLE CAP F114ECT

1-1/4" CASTER FITTING INSERT F114CF7

1/2" PLYWOOD/ MDF 30" x 50"

**8**x

**4**x