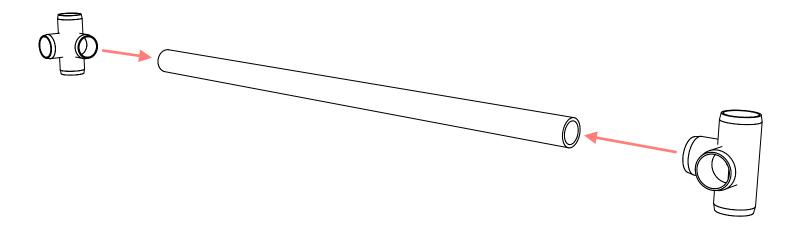

## **Parts**

F1144WT

1-1/4" TEE F114TEE

1-1/4" TABLE CAP F114ECT

1-1/4" CASTER FITTING INSERT F114CF7

1/2" PLYWOOD/ MDF 30" x 50"

**8**x

**4**x

**4**x

**4**x

**1**x

## **Pipe**

16"

**4**x

15"

**4**x

x x