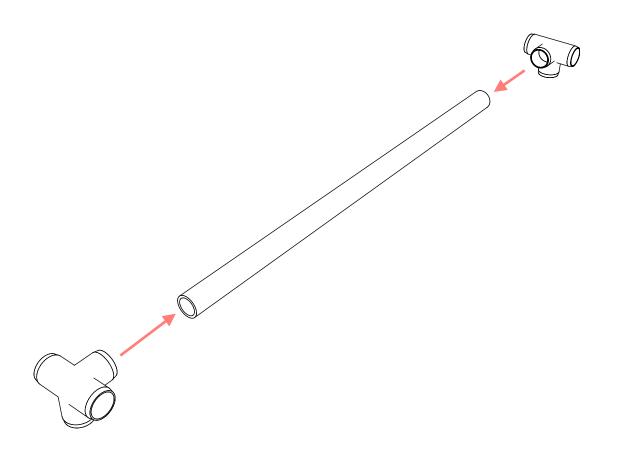

## **Parts**

F1144WT

1-1/4" TEE F114TEE

1-1/4" TABLE CAP F114ECT

1-1/4" CASTER FITTING INSERT F114CF7

1/2" PLYWOOD/ MDF 30" x 50"

**8**x

**4**x

**4**x

**4**x

**1**x

## **Pipe**

16"

**4**x

15"

**4**x

x x