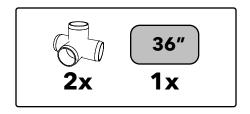

## **Parts**

F1144WT

1-1/4" TEE F114TEE

1-1/4" TABLE CAP F114ECT

1-1/4" CASTER FITTING INSERT F114CF7

1/2" PLYWOOD/ MDF 30" x 50"

**8**x

**4**x

**4**x

**4**x

**1**x