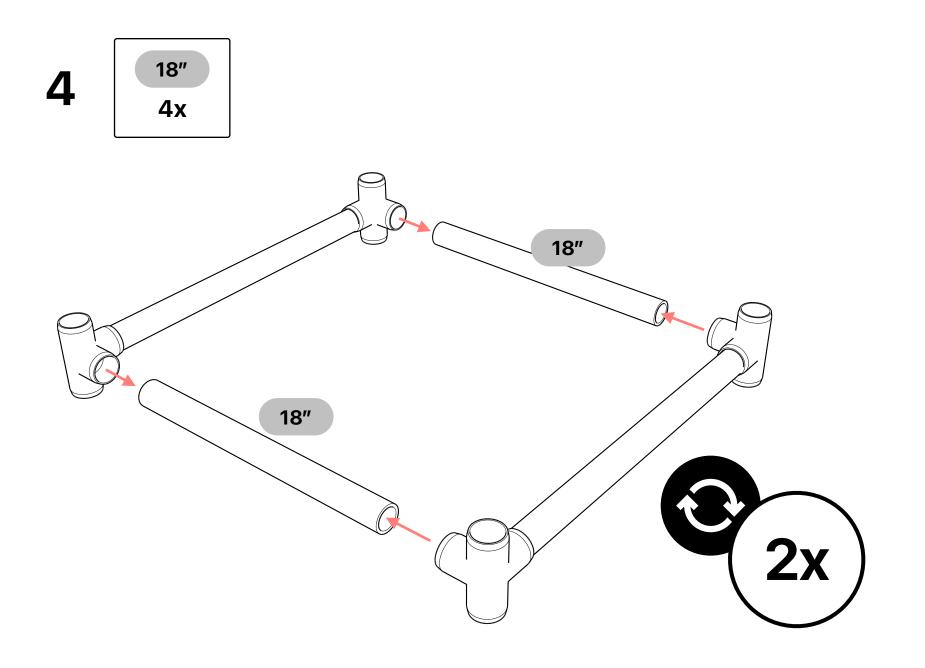

ORMUFIT PVC Field Manuals available at:

#### http://www.formufit.com/guides

To order fittings, connectors, pipe or accessories for this project, visit FORMUFIT online at:

http://www.formufit.com

### Tools



### **Parts**

| Quantity   | Image | Description                   | Part Number    |
|------------|-------|-------------------------------|----------------|
| <b>4</b> x |       | 1-1/4" 90 Degree PVC Elbow    | <u>F11490E</u> |
| 12x        |       | 1-1/4" 4-Way PVC Tee          | <u>F1144WT</u> |
| <b>4</b> x |       | 1-1/4" Tee                    | <u>F114TEE</u> |
| <b>4</b> x |       | 1-1/4" Caster Fitting Inserts | <u>F114CF7</u> |
| <b>4</b> x |       | 3" Caster with Brake          | <u>C002WBK</u> |

Additional Supplies



3x Full Size Recycle Bins

### Pipe





















## 

24″

x