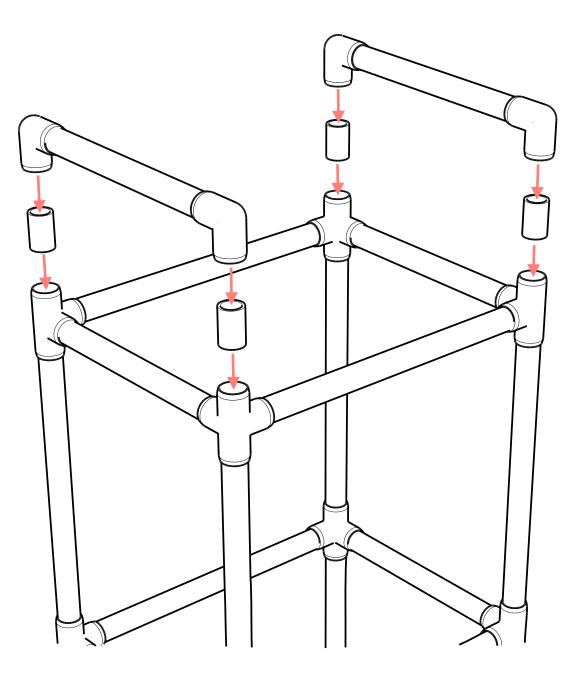

### **Parts**

| Quantity   | Image | Description                   | Part Number    |
|------------|-------|-------------------------------|----------------|
| <b>4</b> x |       | 1-1/4" 90 Degree PVC Elbow    | <u>F11490E</u> |
| 12x        |       | 1-1/4" 4-Way PVC Tee          | <u>F1144WT</u> |
| <b>4</b> x |       | 1-1/4" Tee                    | <u>F114TEE</u> |
| <b>4</b> x |       | 1-1/4" Caster Fitting Inserts | <u>F114CF7</u> |
| <b>4</b> x |       | 3" Caster with Brake          | <u>C002WBK</u> |