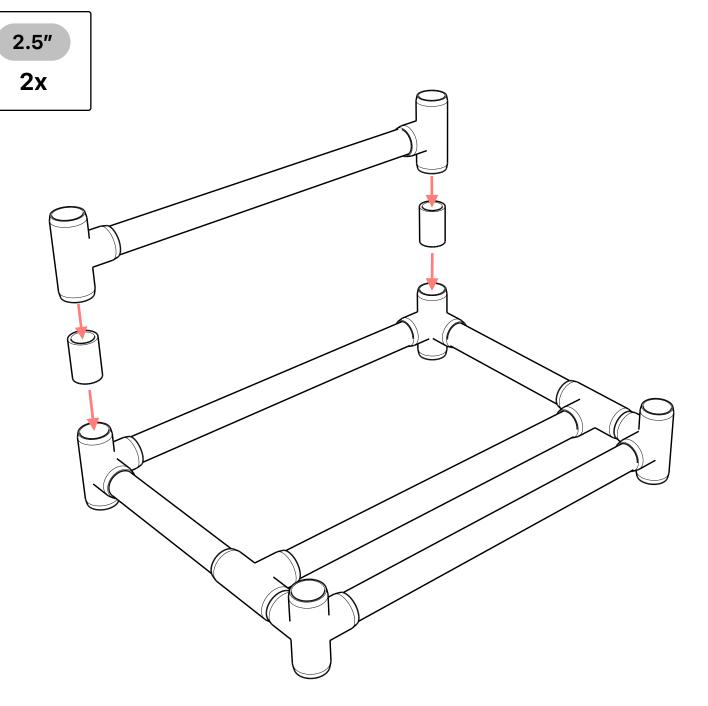

T PVC Field Manuals available at:

#### http://www.formufit.com/guides

To order fittings, connectors, pipe or accessories for this project, visit FORMUFIT online at:

http://www.formufit.com

### Tools



### **Parts**

| Quantity   | Image | Description                   | Part Number    |
|------------|-------|-------------------------------|----------------|
| <b>4</b> x |       | 1-1/4" 90 Degree PVC Elbow    | <u>F11490E</u> |
| 12x        |       | 1-1/4" 4-Way PVC Tee          | <u>F1144WT</u> |
| <b>4</b> x |       | 1-1/4" Tee                    | <u>F114TEE</u> |
| <b>4</b> x |       | 1-1/4" Caster Fitting Inserts | <u>F114CF7</u> |
| <b>4</b> x |       | 3" Caster with Brake          | <u>C002WBK</u> |

Additional Supplies



3x Full Size Recycle Bins

### Pipe





















## 

24″

x