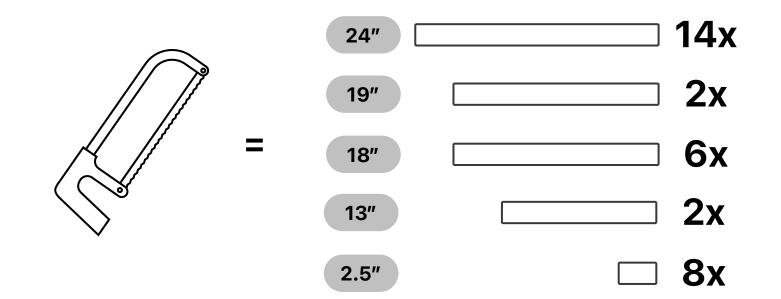

ew our FORMUFIT PVC Field Manuals available at:

#### http://www.formufit.com/guides

To order fittings, connectors, pipe or accessories for this project, visit FORMUFIT online at:

http://www.formufit.com

### Tools



### **Parts**

| Quantity   | Image | Description                   | Part Number    |
|------------|-------|-------------------------------|----------------|
| <b>4</b> x |       | 1-1/4" 90 Degree PVC Elbow    | <u>F11490E</u> |
| 12x        |       | 1-1/4" 4-Way PVC Tee          | <u>F1144WT</u> |
| <b>4</b> x |       | 1-1/4" Tee                    | <u>F114TEE</u> |
| <b>4</b> x |       | 1-1/4" Caster Fitting Inserts | <u>F114CF7</u> |
| <b>4</b> x |       | 3" Caster with Brake          | <u>C002WBK</u> |

Additional Supplies



3x Full Size Recycle Bins

### Pipe





















## 

24″

x