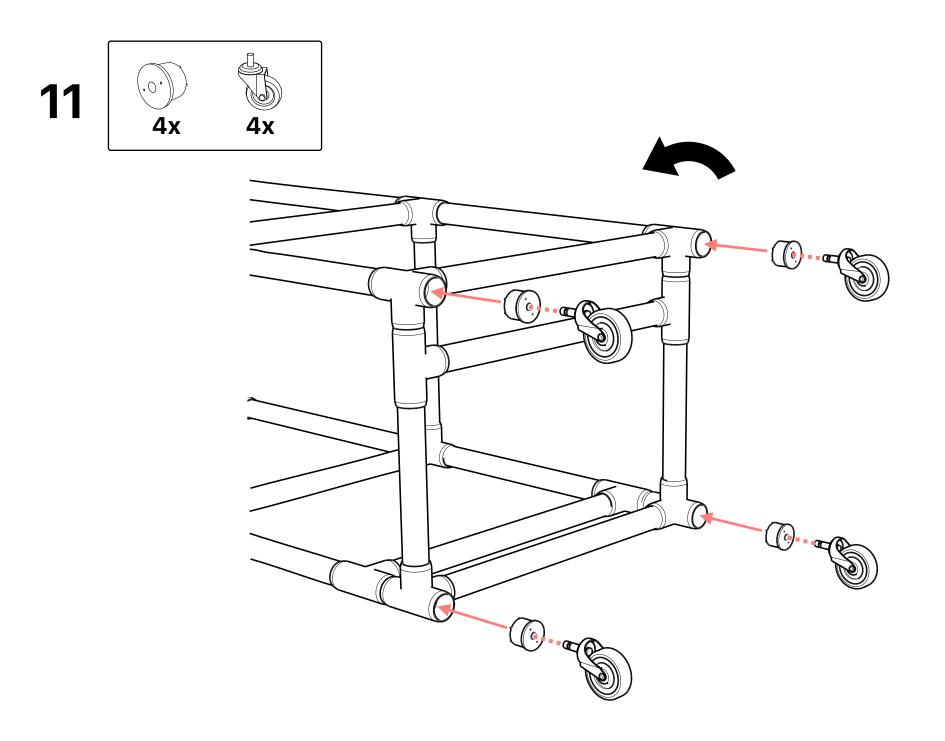

### **Parts**

| Quantity   | Image | Description                   | Part Number    |
|------------|-------|-------------------------------|----------------|
| <b>4</b> x |       | 1-1/4" 90 Degree PVC Elbow    | <u>F11490E</u> |
| 12x        |       | 1-1/4" 4-Way PVC Tee          | <u>F1144WT</u> |
| <b>4</b> x |       | 1-1/4" Tee                    | <u>F114TEE</u> |
| <b>4</b> x |       | 1-1/4" Caster Fitting Inserts | <u>F114CF7</u> |
| <b>4</b> x |       | 3" Caster with Brake          | <u>C002WBK</u> |