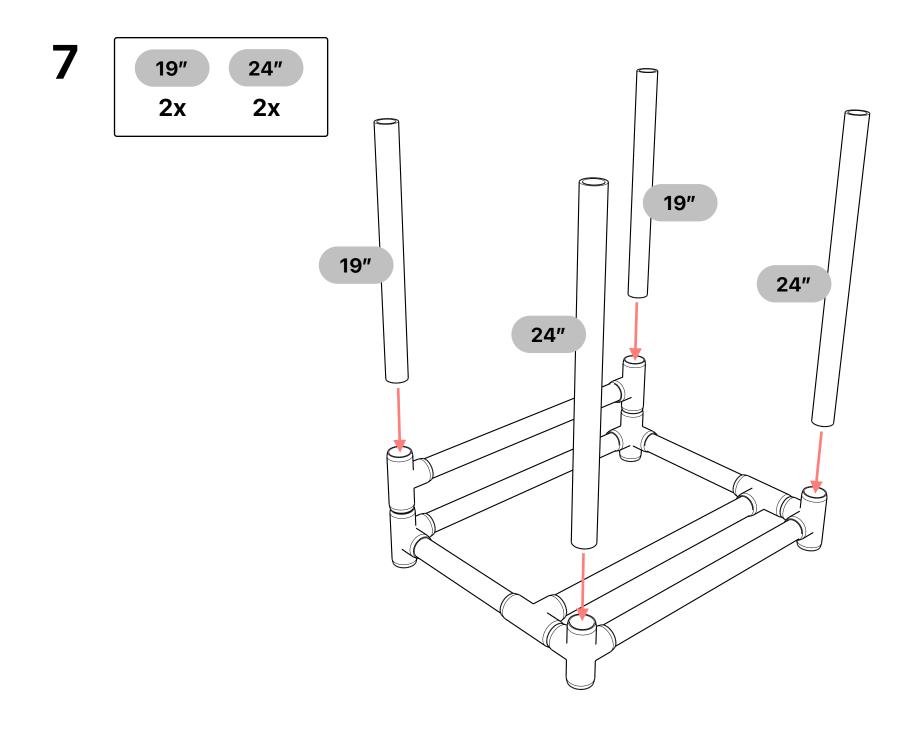

PVC Field Manuals available at:

#### http://www.formufit.com/guides

To order fittings, connectors, pipe or accessories for this project, visit FORMUFIT online at:

http://www.formufit.com

### Tools



### **Parts**

| Quantity   | Image | Description                   | Part Number    |
|------------|-------|-------------------------------|----------------|
| <b>4</b> x |       | 1-1/4" 90 Degree PVC Elbow    | <u>F11490E</u> |
| 12x        |       | 1-1/4" 4-Way PVC Tee          | <u>F1144WT</u> |
| <b>4</b> x |       | 1-1/4" Tee                    | <u>F114TEE</u> |
| <b>4</b> x |       | 1-1/4" Caster Fitting Inserts | <u>F114CF7</u> |
| <b>4</b> x |       | 3" Caster with Brake          | <u>C002WBK</u> |

Additional Supplies



3x Full Size Recycle Bins

### Pipe





















## 

24″

x