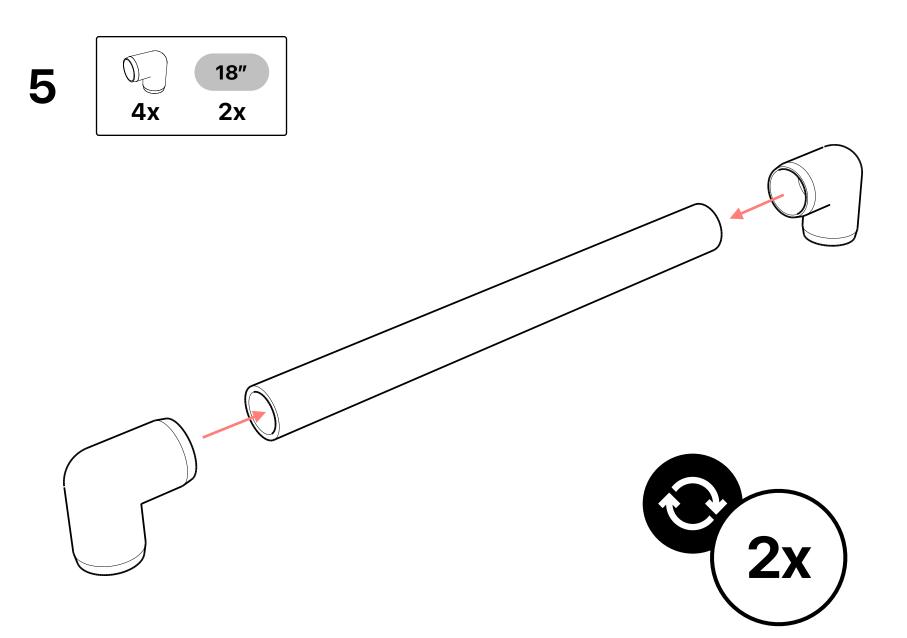

MUFIT PVC Field Manuals available at:

#### http://www.formufit.com/guides

To order fittings, connectors, pipe or accessories for this project, visit FORMUFIT online at:

http://www.formufit.com

### Tools



### **Parts**

| Quantity   | Image | Description                   | Part Number    |
|------------|-------|-------------------------------|----------------|
| <b>4</b> x |       | 1-1/4" 90 Degree PVC Elbow    | <u>F11490E</u> |
| 12x        |       | 1-1/4" 4-Way PVC Tee          | <u>F1144WT</u> |
| <b>4</b> x |       | 1-1/4" Tee                    | <u>F114TEE</u> |
| <b>4</b> x |       | 1-1/4" Caster Fitting Inserts | <u>F114CF7</u> |
| <b>4</b> x |       | 3" Caster with Brake          | <u>C002WBK</u> |

Additional Supplies



3x Full Size Recycle Bins

### Pipe





















## 

24″

x