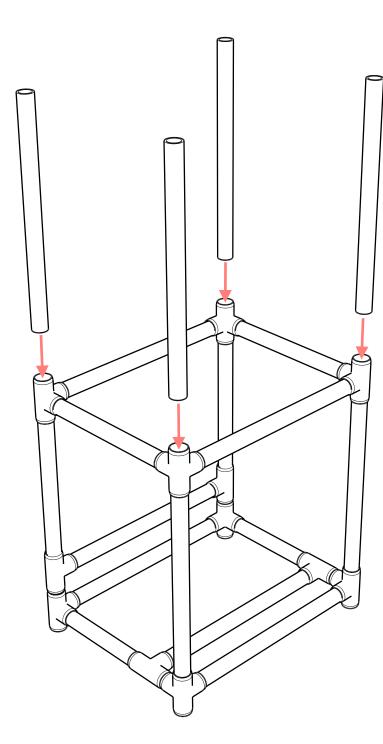

available at:

#### http://www.formufit.com/guides

To order fittings, connectors, pipe or accessories for this project, visit FORMUFIT online at:

http://www.formufit.com

### Tools



### **Parts**

| Quantity   | Image | Description                   | Part Number    |
|------------|-------|-------------------------------|----------------|
| <b>4</b> x |       | 1-1/4" 90 Degree PVC Elbow    | <u>F11490E</u> |
| 12x        |       | 1-1/4" 4-Way PVC Tee          | <u>F1144WT</u> |
| <b>4</b> x |       | 1-1/4" Tee                    | <u>F114TEE</u> |
| <b>4</b> x |       | 1-1/4" Caster Fitting Inserts | <u>F114CF7</u> |
| <b>4</b> x |       | 3" Caster with Brake          | <u>C002WBK</u> |

Additional Supplies



3x Full Size Recycle Bins

### Pipe





















## 

24″

x