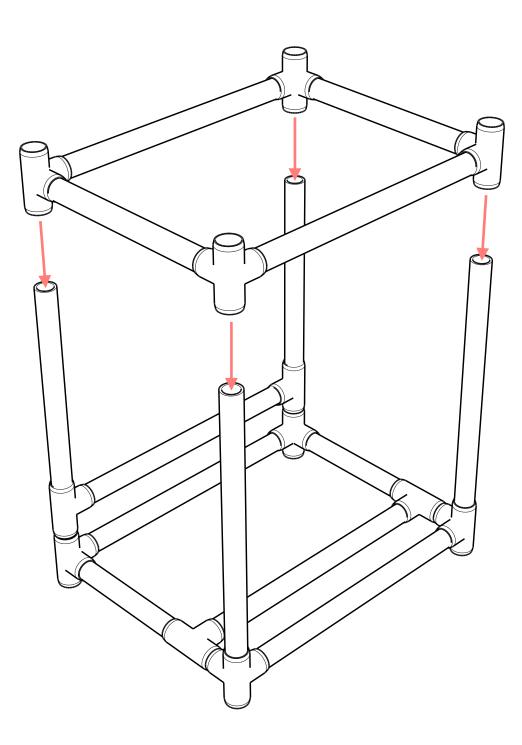

C Field Manuals available at:

#### http://www.formufit.com/guides

To order fittings, connectors, pipe or accessories for this project, visit FORMUFIT online at:

http://www.formufit.com

### Tools



### **Parts**

| Quantity   | Image | Description                   | Part Number    |
|------------|-------|-------------------------------|----------------|
| <b>4</b> x |       | 1-1/4" 90 Degree PVC Elbow    | <u>F11490E</u> |
| 12x        |       | 1-1/4" 4-Way PVC Tee          | <u>F1144WT</u> |
| <b>4</b> x |       | 1-1/4" Tee                    | <u>F114TEE</u> |
| <b>4</b> x |       | 1-1/4" Caster Fitting Inserts | <u>F114CF7</u> |
| <b>4</b> x |       | 3" Caster with Brake          | <u>C002WBK</u> |

Additional Supplies



3x Full Size Recycle Bins

### Pipe





















## 

24″

x