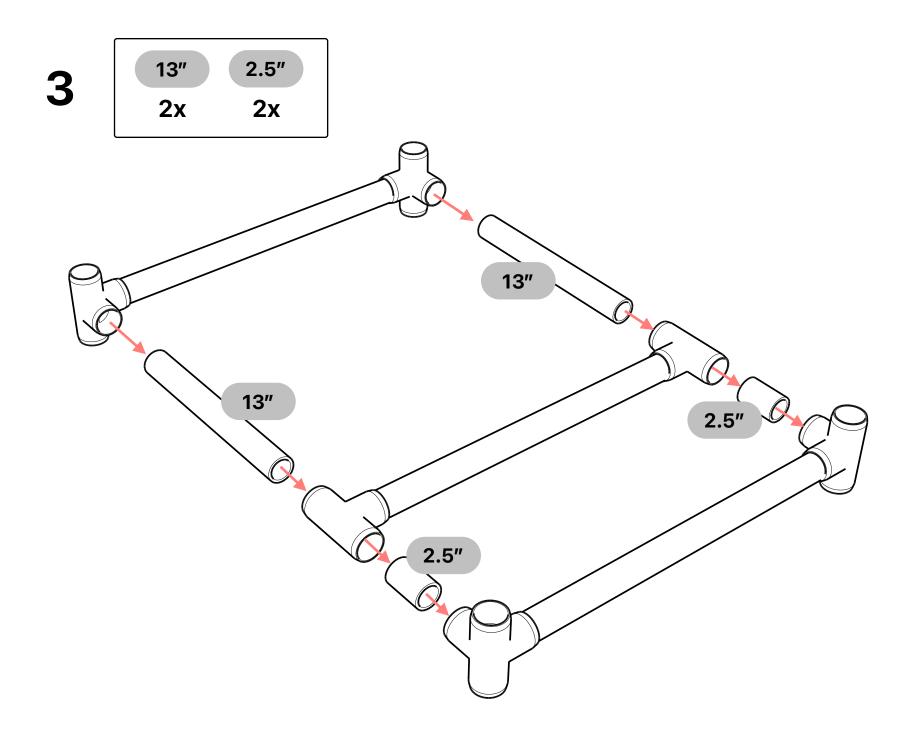

FORMUFIT PVC Field Manuals available at:

#### http://www.formufit.com/guides

To order fittings, connectors, pipe or accessories for this project, visit FORMUFIT online at:

http://www.formufit.com

### Tools



### **Parts**

| Quantity   | Image | Description                   | Part Number    |
|------------|-------|-------------------------------|----------------|
| <b>4</b> x |       | 1-1/4" 90 Degree PVC Elbow    | <u>F11490E</u> |
| 12x        |       | 1-1/4" 4-Way PVC Tee          | <u>F1144WT</u> |
| <b>4</b> x |       | 1-1/4" Tee                    | <u>F114TEE</u> |
| <b>4</b> x |       | 1-1/4" Caster Fitting Inserts | <u>F114CF7</u> |
| <b>4</b> x |       | 3" Caster with Brake          | <u>C002WBK</u> |

Additional Supplies



3x Full Size Recycle Bins

### Pipe





















## 

24″

x