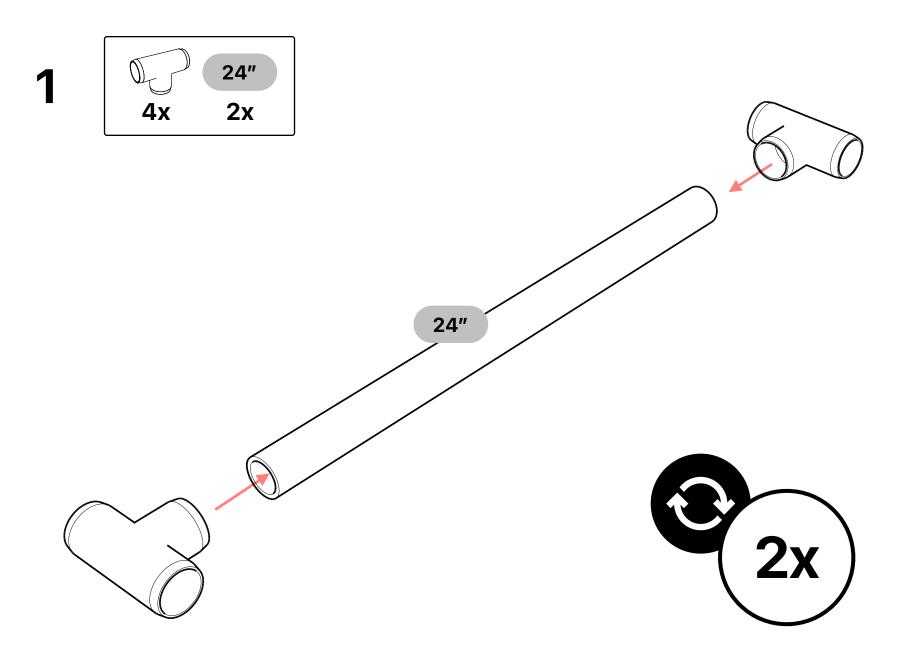

our FORMUFIT PVC Field Manuals available at:

#### http://www.formufit.com/guides

To order fittings, connectors, pipe or accessories for this project, visit FORMUFIT online at:

http://www.formufit.com

### Tools



### **Parts**

| Quantity   | Image | Description                   | Part Number    |
|------------|-------|-------------------------------|----------------|
| <b>4</b> x |       | 1-1/4" 90 Degree PVC Elbow    | <u>F11490E</u> |
| 12x        |       | 1-1/4" 4-Way PVC Tee          | <u>F1144WT</u> |
| <b>4</b> x |       | 1-1/4" Tee                    | <u>F114TEE</u> |
| <b>4</b> x |       | 1-1/4" Caster Fitting Inserts | <u>F114CF7</u> |
| <b>4</b> x |       | 3" Caster with Brake          | <u>C002WBK</u> |

Additional Supplies



3x Full Size Recycle Bins

### Pipe





















## 

24″

x