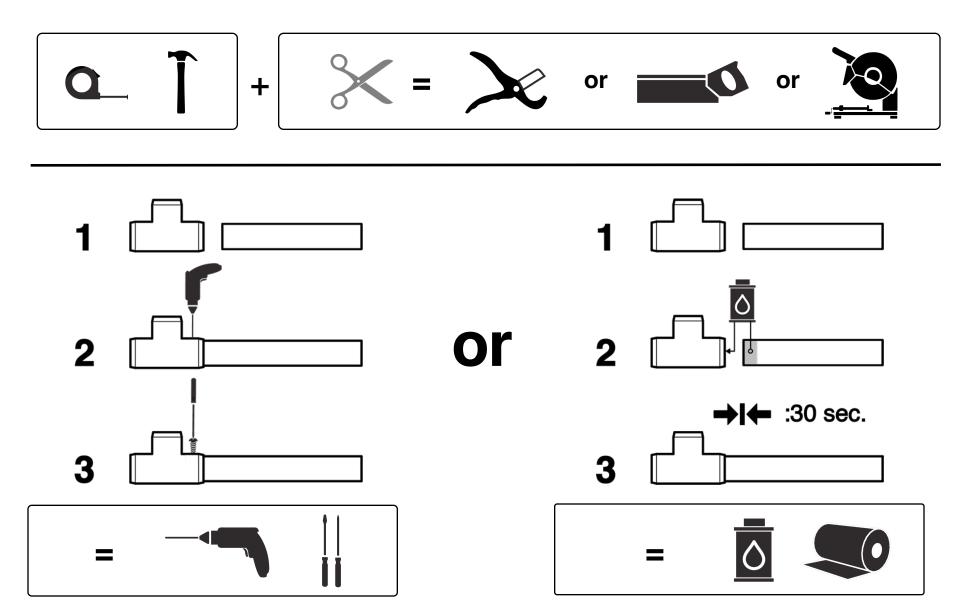

#### WARNING

Serious or fatal injuries can occur from using power tools when cutting PVC pipe. Be sure to read and understand the instructions that came with your power tools before using them.

PVC cement is a noxious chemical that should be used in a well ventilated area. If you become dizzy, light-headed or disoriented, move to fresh air.

### Tools