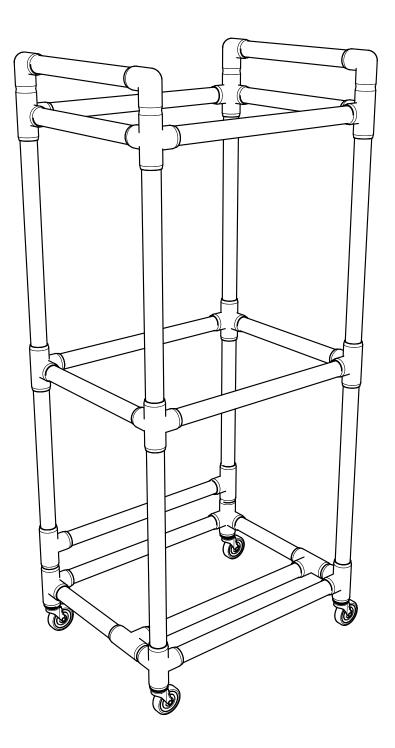

### **Parts**

| Quantity   | Image | Description                   | Part Number    |
|------------|-------|-------------------------------|----------------|
| <b>4</b> x |       | 1-1/4" 90 Degree PVC Elbow    | <u>F11490E</u> |
| 12x        |       | 1-1/4" 4-Way PVC Tee          | <u>F1144WT</u> |
| <b>4</b> x |       | 1-1/4" Tee                    | <u>F114TEE</u> |
| <b>4</b> x |       | 1-1/4" Caster Fitting Inserts | <u>F114CF7</u> |
| <b>4</b> x |       | 3" Caster with Brake          | <u>C002WBK</u> |