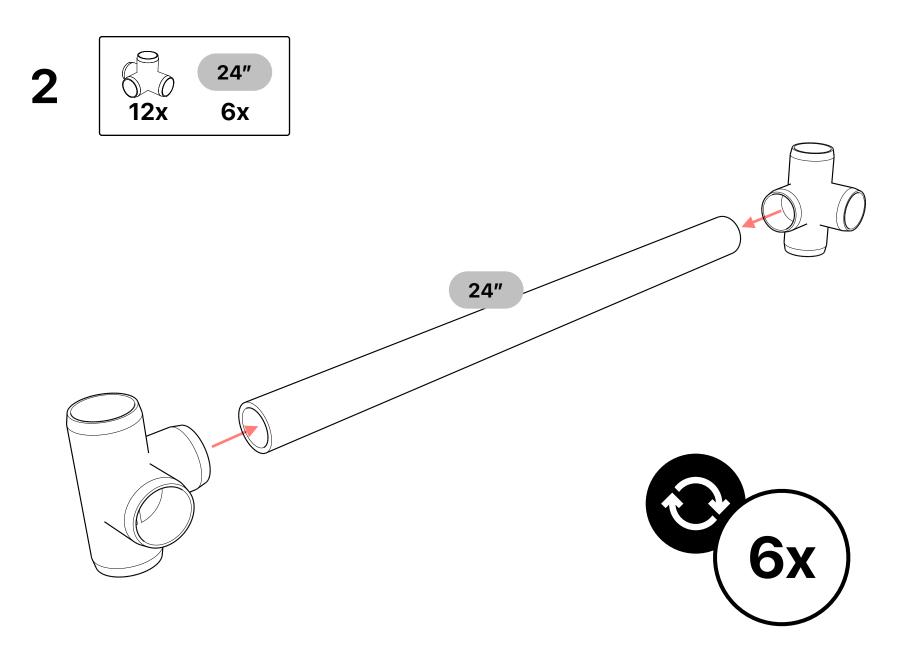

ur FORMUFIT PVC Field Manuals available at:

#### http://www.formufit.com/guides

To order fittings, connectors, pipe or accessories for this project, visit FORMUFIT online at:

http://www.formufit.com

### Tools



### **Parts**

| Quantity   | Image | Description                   | Part Number    |
|------------|-------|-------------------------------|----------------|
| <b>4</b> x |       | 1-1/4" 90 Degree PVC Elbow    | <u>F11490E</u> |
| 12x        |       | 1-1/4" 4-Way PVC Tee          | <u>F1144WT</u> |
| <b>4</b> x |       | 1-1/4" Tee                    | <u>F114TEE</u> |
| <b>4</b> x |       | 1-1/4" Caster Fitting Inserts | <u>F114CF7</u> |
| <b>4</b> x |       | 3" Caster with Brake          | <u>C002WBK</u> |

Additional Supplies



3x Full Size Recycle Bins

### Pipe





















## 

24″

x