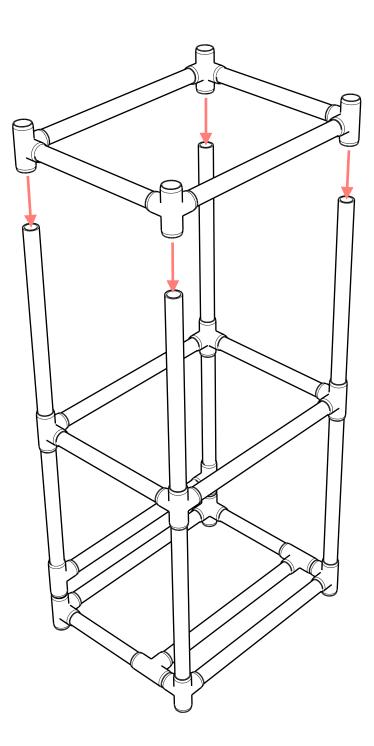

### **Parts**

| Quantity   | Image | Description                   | Part Number    |
|------------|-------|-------------------------------|----------------|
| <b>4</b> x |       | 1-1/4" 90 Degree PVC Elbow    | <u>F11490E</u> |
| 12x        |       | 1-1/4" 4-Way PVC Tee          | <u>F1144WT</u> |
| <b>4</b> x |       | 1-1/4" Tee                    | <u>F114TEE</u> |
| <b>4</b> x |       | 1-1/4" Caster Fitting Inserts | <u>F114CF7</u> |
| <b>4</b> x |       | 3" Caster with Brake          | <u>C002WBK</u> |