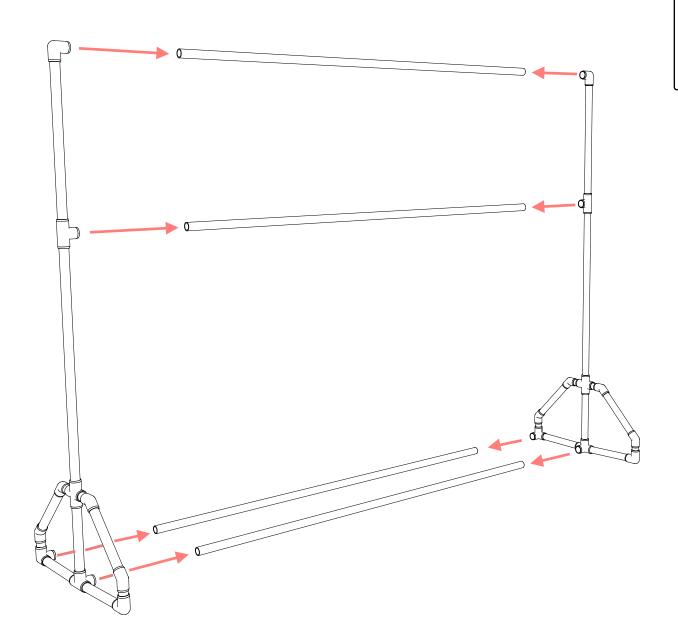

### **Parts**

\* Available from most photography stores or home centers.

### Pipe

24" 2x 2x