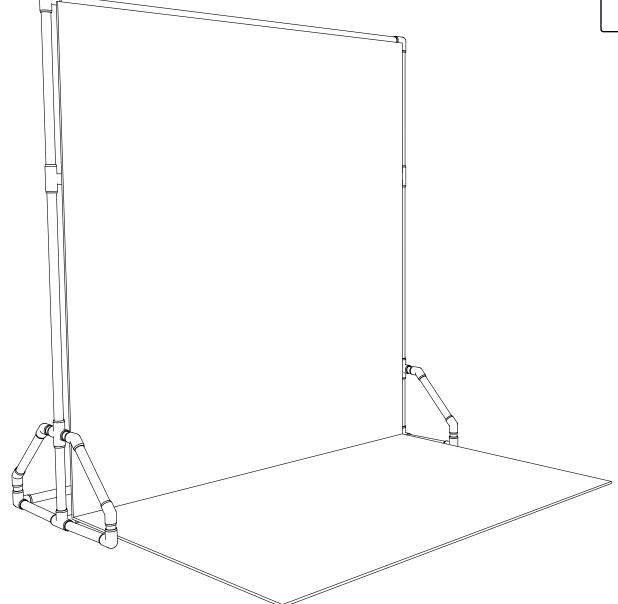

### Tools

### **Parts**

\* Available from most photography stores or home centers.

### Pipe

24" 2x 2x