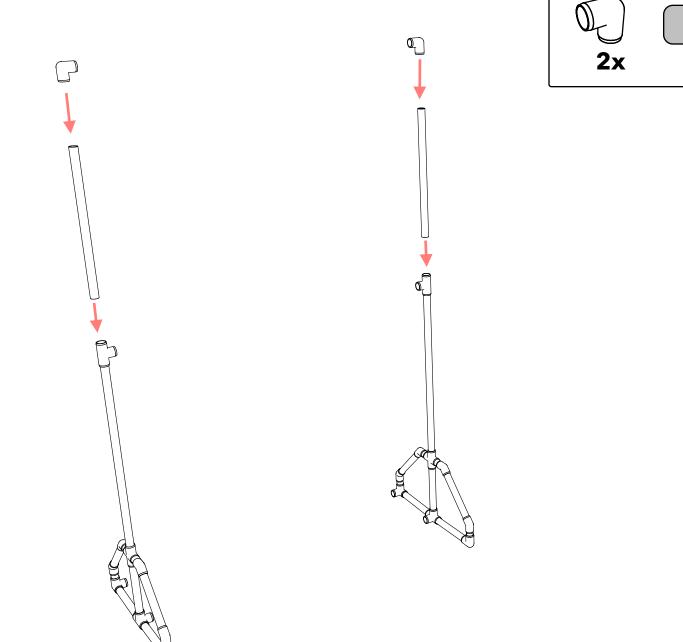

### **Parts**

\* Available from most photography stores or home centers.

### Pipe

24" 2x 2x