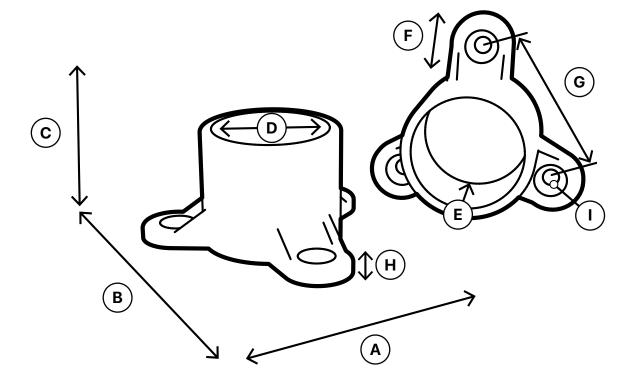

## **SPECIFICATIONS**

**Product SKU: F001ECT** 

| ID | Description     | Dimension |
|----|-----------------|-----------|
| A  | Overall Width   | 2.725 in. |
| В  | Overall Depth   | 2.508 in. |
| С  | Overall Height  | 1.325 in. |
| D  | Inside Diameter | 1.315 in. |
| E  | Insertion Depth | 1.163 in. |
| F  | Tab Length      | 0.728 in. |
| G  | Hole Distance   | 1.958 in. |
| Н  | Tab Height      | 0.166 in. |
| I  | Screw Hole*     | 0.190 in. |
|    | Weight          | 0.056 lb. |

<sup>\*</sup>Recommended screw size is number ten (#10)

**NOTICE:** All information within this Technical Specifications document is accurate at the time of document date. Product specifications and/or appearance may change.