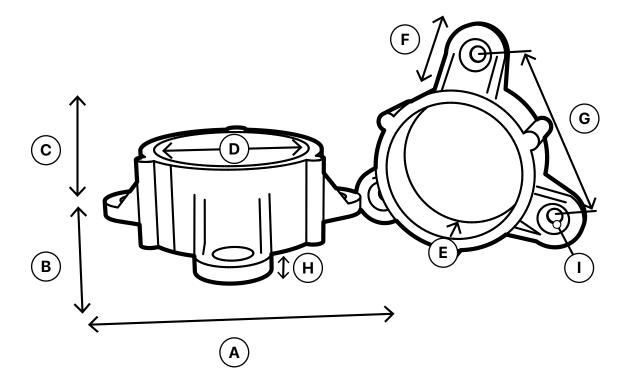

## **SPECIFICATIONS**

**Product SKU: F002ECT** 

| ID | Description     | Dimension |
|----|-----------------|-----------|
| Α  | Overall Width   | 3.689 in. |
| В  | Overall Depth   | 3.540 in. |
| С  | Overall Height  | 1.303 in. |
| D  | Inside Diameter | 2.375 in. |
| E  | Insertion Depth | 1.190 in. |
| F  | Tab Length      | 0.718 in. |
| G  | Hole Distance   | 2.908 in. |
| Н  | Tab Height      | 0.160 in. |
| l  | Screw Hole*     | 0.190 in. |
|    | Weight          | 0.156 lb. |

<sup>\*</sup>Recommended screw size is number ten (#10)

**NOTICE:** All information within this Technical Specifications document is accurate at the time of document date. Product specifications and/or appearance may change.