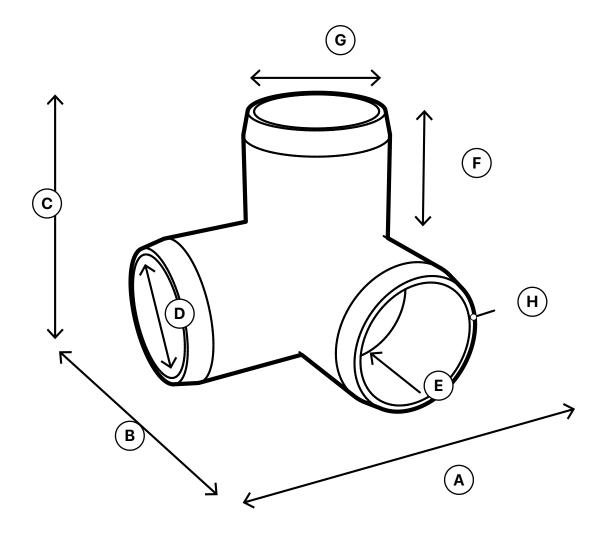

## **SPECIFICATIONS**

**Product SKU: F0123WE** 

| ID | Description      | Dimension |
|----|------------------|-----------|
| Α  | Overall Width    | 1.785 in. |
| В  | Overall Depth    | 1.785 in. |
| С  | Overall Height   | 1.785 in. |
| D  | Inside Diameter  | 0.840 in. |
| E  | Insertion Depth  | 0.751 in. |
| F  | Socket Length    | 0.736 in. |
| G  | Outside Diameter | 1.075 in. |
| Н  | Wall Thickness   | 0.117 in. |
|    | Weight           | 0.060 lb. |