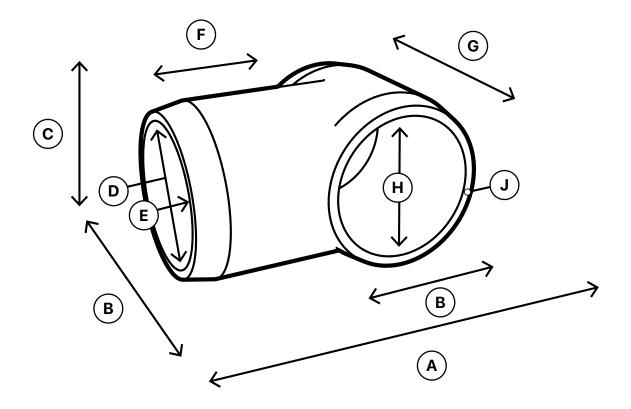

## **SPECIFICATIONS**

**Product SKU: F012STE** 

| ID | Description      | Dimension |
|----|------------------|-----------|
| A  | Overall Width    | 1.818 in. |
| В  | Outside Diameter | 1.075 in. |
| С  | Overall Height   | 1.101 in. |
| D  | Inside Diameter  | 0.840 in. |
| E  | Insertion Depth  | 0.751 in. |
| F  | Socket Length    | 0.753 in. |
| G  | Slip Width       | 1.103 in. |
| Н  | Slip Diameter    | 0.850 in  |
| J  | Wall Thickness   | 0.130 in. |
|    | Weight           | 0.031 lb. |