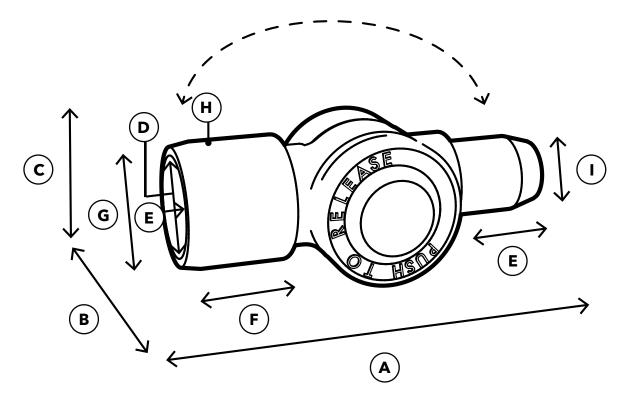

## **SPECIFICATIONS**

**Product SKU: F034AIE** 

| ID | Description        | Dimension |
|----|--------------------|-----------|
| A  | Overall Width      | 3.990 in. |
| В  | Overall Depth      | 1.594 in. |
| С  | Overall Height     | 1.500 in. |
| D  | Inside Diameter    | 1.050 in. |
| E  | Insertion Depth    | 1.015 in. |
| F  | Socket Length      | 1.127 in. |
| G  | Outside Diameter   | 1.293 in. |
| Н  | Wall Thickness     | 0.124 in. |
| I  | Insertion Diameter | 0.824 in. |
|    | Weight             | 0.175 lb. |