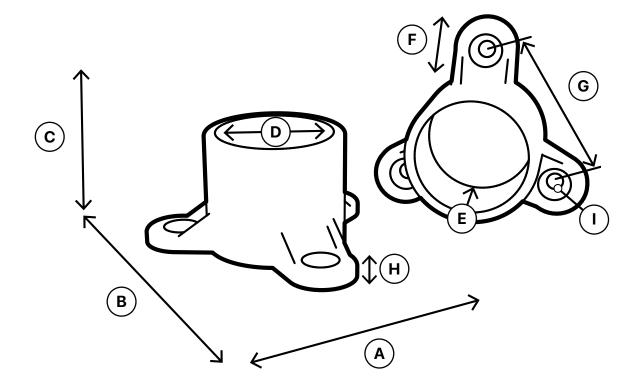

## **SPECIFICATIONS**

**Product SKU: F034ECT** 

| ID | Description     | Dimension |
|----|-----------------|-----------|
| Α  | Overall Width   | 2.305 in. |
| В  | Overall Depth   | 2.116 in. |
| С  | Overall Height  | 1.000 in. |
| D  | Inside Diameter | 1.050 in. |
| E  | Insertion Depth | 0.845 in. |
| F  | Tab Length      | 0.638 in. |
| G  | Hole Distance   | 1.657 in. |
| Н  | Tab Height      | 0.166 in. |
| I  | Screw Hole*     | 0.190 in. |
|    | Weight          | 0.038 lb. |

<sup>\*</sup>Recommended screw size is number ten (#10)

**NOTICE:** All information within this Technical Specifications document is accurate at the time of document date. Product specifications and/or appearance may change.