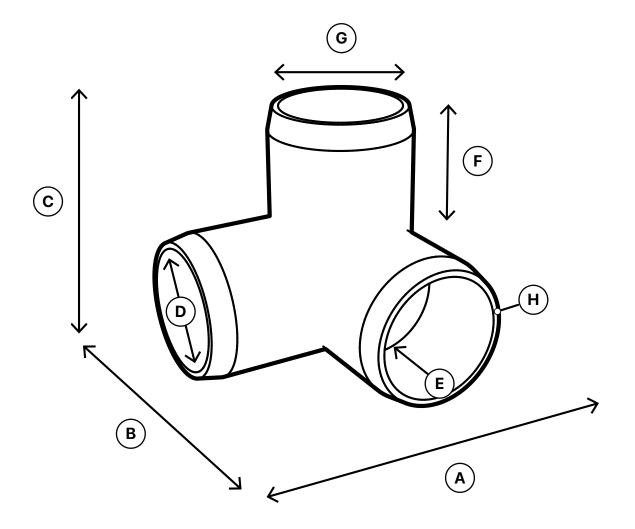

## 1-1/2" PVC 3-Way Elbow

## **SPECIFICATIONS**

**Product SKU: F1123WE** 

| ID | Description      | Dimension |
|----|------------------|-----------|
| A  | Overall Width    | 3.556 in. |
| В  | Overall Depth    | 3.556 in. |
| С  | Overall Height   | 3.556 in. |
| D  | Inside Diameter  | 1.900 in. |
| E  | Insertion Depth  | 1.498 in. |
| F  | Socket Length    | 1.405 in. |
| G  | Outside Diameter | 2.215 in. |
| Н  | Wall Thickness   | 0.156 in. |
|    | Weight           | 0.363 lb. |