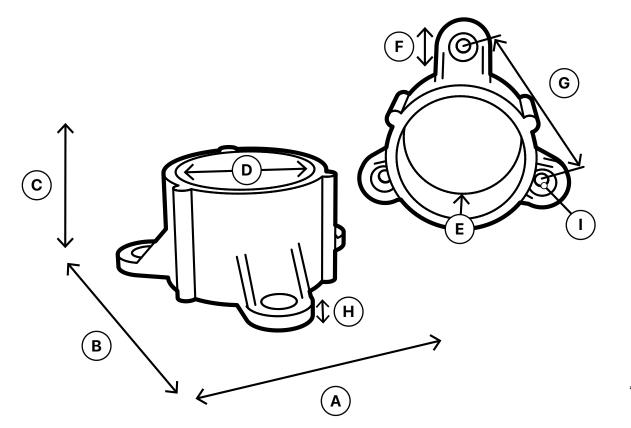

## SPECIFICATIONS Product SKU: F112ECT

| ID | Description     | Dimension |
|----|-----------------|-----------|
| Α  | Overall Width   | 3.227 in. |
| В  | Overall Depth   | 3.011 in. |
| С  | Overall Height  | 1.313 in. |
| D  | Inside Diameter | 1.900 in. |
| Е  | Insertion Depth | 1.201 in. |
| F  | Tab Length      | 0.675 in. |
| G  | Hole Distance   | 2.441 in. |
| Н  | Tab Height      | 0.166 in. |
| I  | Screw Hole*     | 0.190 in. |
|    | Weight          | 0.100 lb. |

\*Recommended screw size is number ten (#10)

**NOTICE:** All information within this Technical Specifications document is accurate at the time of document date. Product specifications and/or appearance may change.