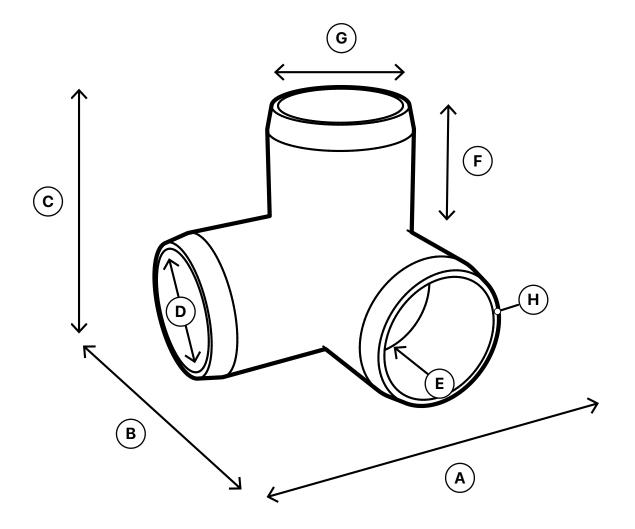

## **SPECIFICATIONS**

**Product SKU: F1143WE** 

| ID | Description      | Dimension |
|----|------------------|-----------|
| A  | Overall Width    | 3.352 in. |
| В  | Overall Depth    | 3.352 in. |
| С  | Overall Height   | 3.352 in. |
| D  | Inside Diameter  | 1.660 in. |
| E  | Insertion Depth  | 1.506 in. |
| F  | Socket Length    | 1.446 in. |
| G  | Outside Diameter | 1.969 in. |
| Н  | Wall Thickness   | 0.148 in. |
|    | Weight           | 0.275 lb. |