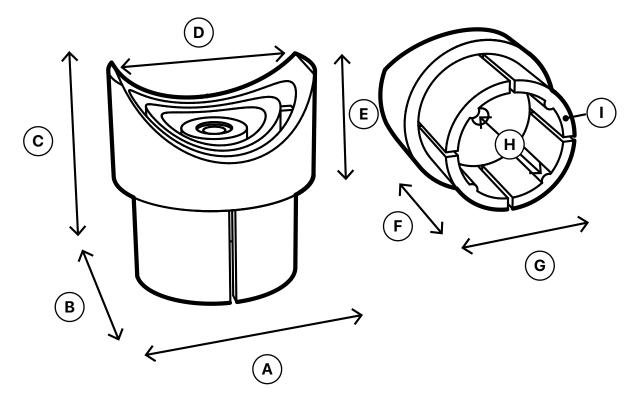

## **SPECIFICATIONS**

**Product SKU: F114FMO** 

| ID | Description        | Dimension |
|----|--------------------|-----------|
| A  | Overall Width      | 1.660 in. |
| В  | Overall Depth      | 1.660 in. |
| С  | Overall Height     | 1.787 in. |
| D  | Mouth Width        | 1.529 in. |
| E  | Mouth Height       | 0.902 in. |
| F  | Insertion Depth    | 0.876 in. |
| G  | Insertion Diameter | 1.366 in. |
| Н  | Insert Inside Dia. | 1.034 in. |
| l  | Wall Thickness     | 0.140 in. |
|    | Weight             | 0.069 lb. |