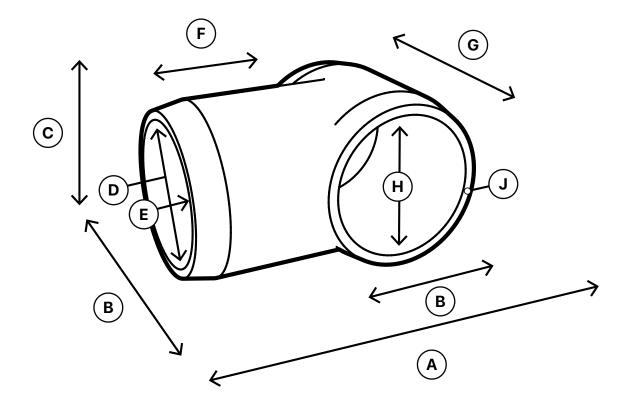

## **SPECIFICATIONS**

**Product SKU: F114STE** 

| ID | Description      | Dimension |
|----|------------------|-----------|
| Α  | Overall Width    | 3.430 in. |
| В  | Outside Diameter | 2.004 in. |
| С  | Overall Height   | 2.030 in. |
| D  | Inside Diameter  | 1.660 in. |
| E  | Insertion Depth  | 1.511 in. |
| F  | Socket Length    | 1.479 in. |
| G  | Slip Width       | 2.040 in. |
| Н  | Slip Diameter    | 1.670 in. |
| J  | Wall Thickness   | 0.180 in. |
|    | Weight           | 0.175 lb. |